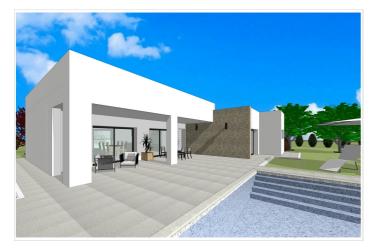

## Detached Villa for sale in Aspe, Aspe

Reference: N8934

Bedrooms: 3 Bathrooms: 3 Plot Size: 13,172m<sup>2</sup>

13,172m<sup>2</sup> Build Size: 1

Build Size: 190m<sup>2</sup> Terrace: 25m<sup>2</sup>

Page: 1 / 3

## Vinalopó Medio, Aspe

Newly built villas located in the municipality of Aspe. Newly built villas with several models to choose from, with 2, 3 or 4 bedrooms, on one or two floors and built with slabs or with a structure: depending on the model and the plot chosen, the exact price will be calculated. All the villas are built on rustic plots of over 10,000 m2, of which around 2,500 m2 will be fenced off. The villas have an open-plan kitchen with living room, built-in wardrobes, private swimming pool, porch, storage room and outdoor parking space. There are several plots to choose from. The price is based on a plot priced at £77,500 (if another plot is chosen, the difference will be paid or credited according to the price of the plot). Self-build project, delivery in approximately 12 months from the granting of the licence. If you are looking for a quiet environment, close to typical Spanish villages away from tourist crowds, surrounded by mountains, with a very large plot and about 30 minutes from the sea, this is your home. Aspe is a typical Spanish village with all the amenities for everyday life, surrounded by mountains and with several natural areas nearby where you can go hiking or mountain biking. Located 25 km from the beach, 9 km from Elche and about 20 km from Alicante airport.

## Features:

Features Gated Private Pool Number of Parking Spaces: 1 Garden Terrace: 25 Msq. Double Bedrooms: 3 Near Schools Air Conditioning: Pre-Installed CO2 Emission Rating B