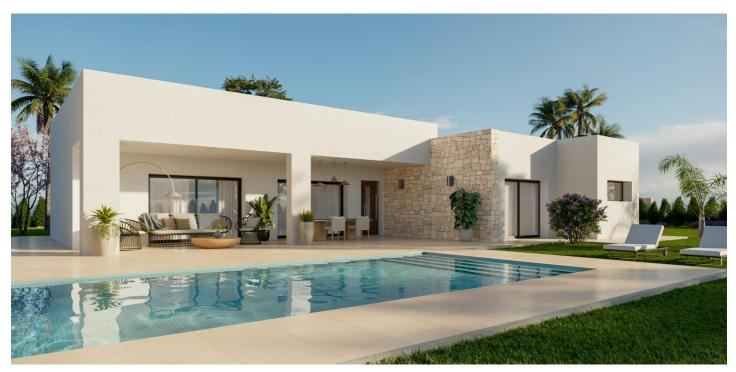

## Detached Villa for sale in Aspe, Aspe

Reference: N8934

Bedrooms: 3 Bathrooms: 3 Plot Size: 13,172m<sup>2</sup>

13,172m<sup>2</sup> Build Size: 1

Build Size: 190m<sup>2</sup> Terrace: 25m<sup>2</sup>

Page: 1 / 3

## Vinalopó Medio, Aspe

Newly built villas located in the municipality of Aspe. Newly built villas with several models to choose from, with 2, 3 or 4 bedrooms, on one or two floors and built with slabs or with a structure: depending on the model and the plot chosen, the exact price will be calculated. All the villas are built on rustic plots of over 10,000 m2, of which around 2,500 m2 will be fenced off. The villas have an open-plan kitchen with living room, built-in wardrobes, private swimming pool, porch, storage room and outdoor parking space. There are several plots to choose from. The price is based on a plot priced at £77,500 (if another plot is chosen, the difference will be paid or credited according to the price of the plot). Self-build project, delivery in approximately 12 months from the granting of the licence. If you are looking for a quiet environment, close to typical Spanish villages away from tourist crowds, surrounded by mountains, with a very large plot and about 30 minutes from the sea, this is your home. Aspe is a typical Spanish village with all the amenities for everyday life, surrounded by mountains and with several natural areas nearby where you can go hiking or mountain biking. Located 25 km from the beach, 9 km from Elche and about 20 km from Alicante airport.

## Features:

Features Gated Private Pool Number of Parking Spaces: 1 Garden Terrace: 25 Msq. Double Bedrooms: 3 Near Schools Air Conditioning: Pre-Installed CO2 Emission Rating B