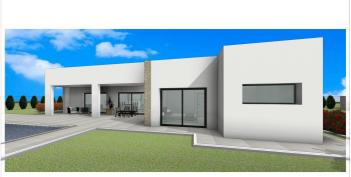

## Detached Villa for sale in Aspe, Aspe

Reference: N8934

Bedrooms: 3 Bathrooms: 3 Plot Size: 13,172m<sup>2</sup>

13,172m<sup>2</sup> Build Size: 1

Build Size: 190m<sup>2</sup> Terrace: 25m<sup>2</sup>

Page: 1 / 3

## Vinalopó Medio, Aspe

Newly built villas located in the municipality of Aspe. Newly built villas with several models to choose from, with 2, 3 or 4 bedrooms, on one or two floors and built with slabs or with a structure: depending on the model and the plot chosen, the exact price will be calculated. All the villas are built on rustic plots of over 10,000 m2, of which around 2,500 m2 will be fenced off. The villas have an open-plan kitchen with living room, built-in wardrobes, private swimming pool, porch, storage room and outdoor parking space. There are several plots to choose from. The price is based on a plot priced at £77,500 (if another plot is chosen, the difference will be paid or credited according to the price of the plot). Self-build project, delivery in approximately 12 months from the granting of the licence. If you are looking for a quiet environment, close to typical Spanish villages away from tourist crowds, surrounded by mountains, with a very large plot and about 30 minutes from the sea, this is your home. Aspe is a typical Spanish village with all the amenities for everyday life, surrounded by mountains and with several natural areas nearby where you can go hiking or mountain biking. Located 25 km from the beach, 9 km from Elche and about 20 km from Alicante airport.

## Features:

Features Gated Private Pool Number of Parking Spaces: 1 Garden Terrace: 25 Msq. Double Bedrooms: 3 Near Schools Air Conditioning: Pre-Installed CO2 Emission Rating B