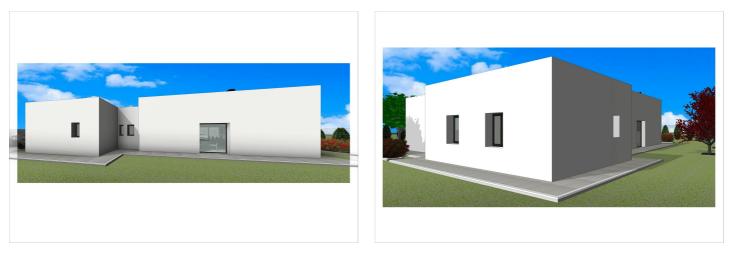

## Detached Villa for sale in Aspe, Aspe

Reference: N8934

Bedrooms: 3 Bathrooms: 3 Plot Size: 13,172m<sup>2</sup>

13,172m<sup>2</sup> Build Size: 1

Build Size: 190m<sup>2</sup> Terrace: 25m<sup>2</sup>

Page: 1 / 3

## Vinalopó Medio, Aspe

Newly built villas located in the municipality of Aspe. Newly built villas with several models to choose from, with 2, 3 or 4 bedrooms, on one or two floors and built with slabs or with a structure: depending on the model and the plot chosen, the exact price will be calculated. All the villas are built on rustic plots of over 10,000 m2, of which around 2,500 m2 will be fenced off. The villas have an open-plan kitchen with living room, built-in wardrobes, private swimming pool, porch, storage room and outdoor parking space. There are several plots to choose from. The price is based on a plot priced at £77,500 (if another plot is chosen, the difference will be paid or credited according to the price of the plot). Self-build project, delivery in approximately 12 months from the granting of the licence. If you are looking for a quiet environment, close to typical Spanish villages away from tourist crowds, surrounded by mountains, with a very large plot and about 30 minutes from the sea, this is your home. Aspe is a typical Spanish village with all the amenities for everyday life, surrounded by mountains and with several natural areas nearby where you can go hiking or mountain biking. Located 25 km from the beach, 9 km from Elche and about 20 km from Alicante airport.

## Features:

Features Gated Private Pool Number of Parking Spaces: 1 Garden Terrace: 25 Msq. Double Bedrooms: 3 Near Schools Air Conditioning: Pre-Installed CO2 Emission Rating B