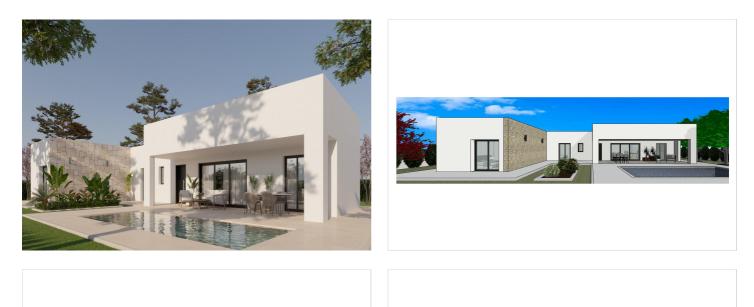

## Vinalopó Medio, La Romana

Newly built villas located in La Romana. Newly built villas with several models to choose from, with 2 or 3 bedrooms, one or two floors, and built with slabs or a frame structure. The exact price will be calculated depending on the model and plot chosen. All villas are built on rustic plots of over 10,000 m2, of which 2,500 m2 will be fenced. The villas have an open-plan kitchen with living room, fitted wardrobes, private swimming pool, porch and outdoor parking space. There are several plots to choose from. The price has been calculated based on a plot priced at £55,000 (if another plot is chosen, the difference will be paid according to the price of the plot). Self-build project, delivery in approximately 12 months from the granting of the licence. If you are looking for a peaceful setting, close to typical Spanish villages away from mass tourism, surrounded by mountains, with a very large plot and about 30 minutes from the sea, this is your home. La Romana is a typical Spanish village with all the amenities you need for everyday life, surrounded by mountains and with several natural areas nearby where you can go hiking or mountain biking. Located 30 minutes from Alicante airport.

## Eigenschaften:

| Merkmale                        |
|---------------------------------|
| Gated                           |
| Private Pool                    |
| Useable Build Space: 120 Msq.   |
| Number of Parking Spaces: 1     |
| Terrace: 20 Msq.                |
| Garden                          |
| Double Bedrooms: 3              |
| Near Schools                    |
| Air Conditioning: Pre-Installed |