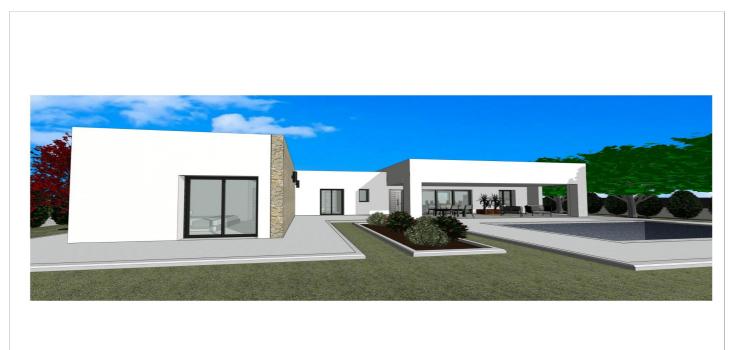

## Vinalopó Medio, La Romana

Newly built villas located in La Romana. Newly built villas with several models to choose from, with 2 or 3 bedrooms, one or two floors, and built with slabs or a frame structure. The exact price will be calculated depending on the model and plot chosen. All villas are built on rustic plots of over 10,000 m2, of which 2,500 m2 will be fenced. The villas have an open-plan kitchen with living room, fitted wardrobes, private swimming pool, porch and outdoor parking space. There are several plots to choose from. The price has been calculated based on a plot priced at £55,000 (if another plot is chosen, the difference will be paid according to the price of the plot). Self-build project, delivery in approximately 12 months from the granting of the licence. If you are looking for a peaceful setting, close to typical Spanish villages away from mass tourism, surrounded by mountains, with a very large plot and about 30 minutes from the sea, this is your home. La Romana is a typical Spanish village with all the amenities you need for everyday life, surrounded by mountains and with several natural areas nearby where you can go hiking or mountain biking. Located 30 minutes from Alicante airport.

## Eigenschaften:

| Merkmale                        |
|---------------------------------|
| Gated                           |
| Private Pool                    |
| Useable Build Space: 120 Msq.   |
| Number of Parking Spaces: 1     |
| Terrace: 20 Msq.                |
| Garden                          |
| Double Bedrooms: 3              |
| Near Schools                    |
| Air Conditioning: Pre-Installed |