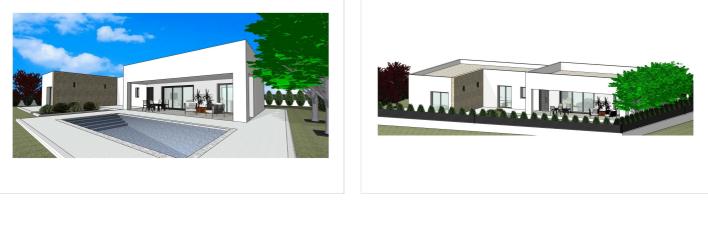

## Vinalopó Medio, La Romana

Newly built villas located in La Romana. Newly built villas with several models to choose from, with 2 or 3 bedrooms, one or two floors, and built with slabs or a frame structure. The exact price will be calculated depending on the model and plot chosen. All villas are built on rustic plots of over 10,000 m2, of which 2,500 m2 will be fenced. The villas have an open-plan kitchen with living room, fitted wardrobes, private swimming pool, porch and outdoor parking space. There are several plots to choose from. The price has been calculated based on a plot priced at £55,000 (if another plot is chosen, the difference will be paid according to the price of the plot). Self-build project, delivery in approximately 12 months from the granting of the licence. If you are looking for a peaceful setting, close to typical Spanish villages away from mass tourism, surrounded by mountains, with a very large plot and about 30 minutes from the sea, this is your home. La Romana is a typical Spanish village with all the amenities you need for everyday life, surrounded by mountains and with several natural areas nearby where you can go hiking or mountain biking. Located 30 minutes from Alicante airport.

## Eigenschaften:

| Merkmale                        |
|---------------------------------|
| Gated                           |
| Private Pool                    |
| Useable Build Space: 120 Msq.   |
| Number of Parking Spaces: 1     |
| Terrace: 20 Msq.                |
| Garden                          |
| Double Bedrooms: 3              |
| Near Schools                    |
| Air Conditioning: Pre-Installed |