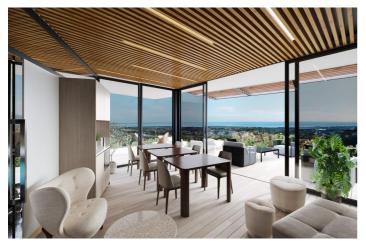

## Costa del Sol, Benahavís

EXCLUSIVE URBANISATION WITH SEA VIEWS ON THE COSTA DEL SOL Development of 56 exclusive 3 and 4 bedroom homes with panoramic sea views, distributed in 7 blocks with only 2 homes per floor, which further increases their exclusivity. Fully equipped kitchens. All bedrooms en suite, with an extra bathroom for guests. Each bedroom has direct access to the terrace, so you can wake up with the best views of the Costa del Sol and enjoy breathtaking views of the entire coastline and the Bay of Marbella, up to the Rock of Gibraltar and Africa in the background. Gated community with security, gardens, 3 swimming pools to choose between swimming, leisure or indoor pool, to enjoy the long periods of good weather that the Costa del Sol offers you. Co-working area, fully equipped gymnasium, and a fabulous spa to relax in. It is located halfway between Malaga and Gibraltar airports, making both accessible in just over 40 minutes by car. Surrounded by the best golf courses on the Costa del Sol. Just 10 minutes drive from the beach, with its beach bars and distinguished clubs, and the same distance from Puerto Banús, with its marina, one of the most famous in Europe. Of all the Mediterranean coastline, the beaches, towns and golf courses of the Costa del Sol are the only ones where you can enjoy more than 320 days of sunshine a year and an average annual temperature of 20° Celsius. A place to enjoy the true Mediterranean lifestyle.