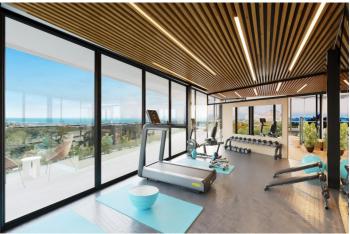

## Costa del Sol, Benahavís

EXCLUSIVE URBANISATION WITH SEA VIEWS ON THE COSTA DEL SOL Development of 56 exclusive 3 and 4 bedroom homes with panoramic sea views, distributed in 7 blocks with only 2 homes per floor, which further increases their exclusivity. Fully equipped kitchens. All bedrooms en suite, with an extra bathroom for guests. Each bedroom has direct access to the terrace, so you can wake up with the best views of the Costa del Sol and enjoy breathtaking views of the entire coastline and the Bay of Marbella, up to the Rock of Gibraltar and Africa in the background. Gated community with security, gardens, 3 swimming pools to choose between swimming, leisure or indoor pool, to enjoy the long periods of good weather that the Costa del Sol offers you. Co-working area, fully equipped gymnasium, and a fabulous spa to relax in. It is located halfway between Malaga and Gibraltar airports, making both accessible in just over 40 minutes by car. Surrounded by the best golf courses on the Costa del Sol. Just 10 minutes drive from the beach, with its beach bars and distinguished clubs, and the same distance from Puerto Banús, with its marina, one of the most famous in Europe. Of all the Mediterranean coastline, the beaches, towns and golf courses of the Costa del Sol are the only ones where you can enjoy more than 320 days of sunshine a year and an average annual temperature of 20° Celsius. A place to enjoy the true Mediterranean lifestyle.

## Eigenschaften:

Merkmale Energiebewertung CO2 -Emissionsbewertung

Fitness studio

Whirlpool

Gated

**Communal Pool** 

WC: 1

Terrace: 55 Msq.