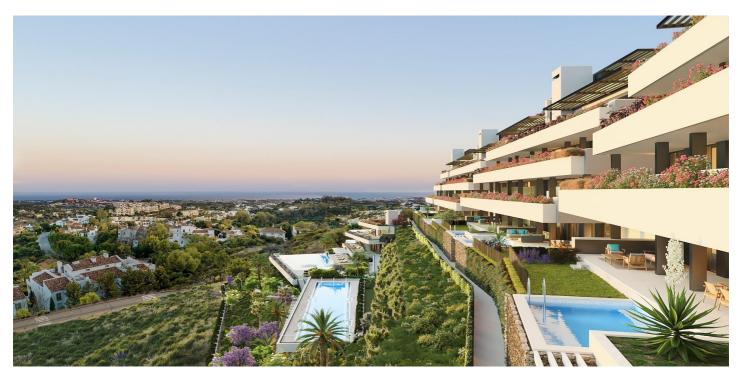

## Costa del Sol, Benahavís

EXCLUSIVE URBANISATION WITH SEA VIEWS ON THE COSTA DEL SOL Development of 56 exclusive 3 and 4 bedroom homes with panoramic sea views, distributed in 7 blocks with only 2 homes per floor, which further increases their exclusivity. Fully equipped kitchens. All bedrooms en suite, with an extra bathroom for guests. Each bedroom has direct access to the terrace, so you can wake up with the best views of the Costa del Sol and enjoy breathtaking views of the entire coastline and the Bay of Marbella, up to the Rock of Gibraltar and Africa in the background. Gated community with security, gardens, 3 swimming pools to choose between swimming, leisure or indoor pool, to enjoy the long periods of good weather that the Costa del Sol offers you. Co-working area, fully equipped gymnasium, and a fabulous spa to relax in. It is located halfway between Malaga and Gibraltar airports, making both accessible in just over 40 minutes by car. Surrounded by the best golf courses on the Costa del Sol. Just 10 minutes drive from the beach, with its beach bars and distinguished clubs, and the same distance from Puerto Banús, with its marina, one of the most famous in Europe. Of all the Mediterranean coastline, the beaches, towns and golf courses of the Costa del Sol are the only ones where you can enjoy more than 320 days of sunshine a year and an average annual temperature of 20° Celsius. A place to enjoy the true Mediterranean lifestyle.