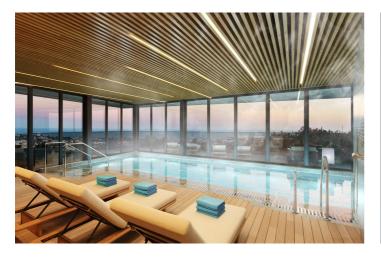

## Costa del Sol, Benahavís

EXCLUSIVE URBANISATION WITH SEA VIEWS ON THE COSTA DEL SOL Development of 56 exclusive 3 and 4 bedroom homes with panoramic sea views, distributed in 7 blocks with only 2 homes per floor, which further increases their exclusivity. Fully equipped kitchens. All bedrooms en suite, with an extra bathroom for guests. Each bedroom has direct access to the terrace, so you can wake up with the best views of the Costa del Sol and enjoy breathtaking views of the entire coastline and the Bay of Marbella, up to the Rock of Gibraltar and Africa in the background. Gated community with security, gardens, 3 swimming pools to choose between swimming, leisure or indoor pool, to enjoy the long periods of good weather that the Costa del Sol offers you. Co-working area, fully equipped gymnasium, and a fabulous spa to relax in. It is located halfway between Malaga and Gibraltar airports, making both accessible in just over 40 minutes by car. Surrounded by the best golf courses on the Costa del Sol. Just 10 minutes drive from the beach, with its beach bars and distinguished clubs, and the same distance from Puerto Banús, with its marina, one of the most famous in Europe. Of all the Mediterranean coastline, the beaches, towns and golf courses of the Costa del Sol are the only ones where you can enjoy more than 320 days of sunshine a year and an average annual temperature of 20° Celsius. A place to enjoy the true Mediterranean lifestyle.