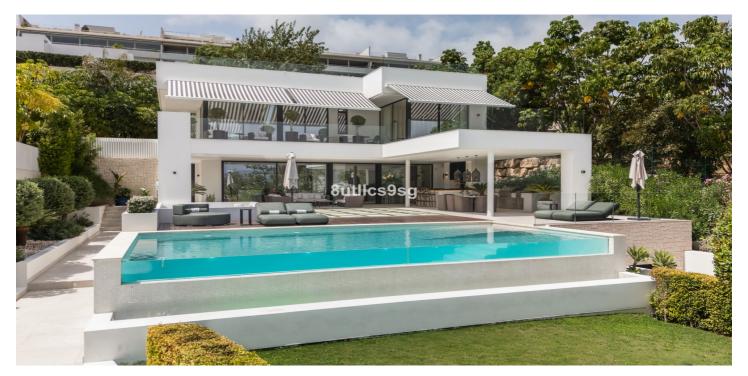

## Detached Villa for sale in Nueva Andalucía, Marbella

4,995,000 €

Reference: R4922260 Bedrooms: 5 Bathrooms: 5 Plot Size: 1,142m<sup>2</sup> Build Size: 844m<sup>2</sup> Terrace: 353m<sup>2</sup>

## Costa del Sol, Nueva Andalucía

This stunning villa is located in the exclusive area of Nueva Andalucía, Marbella, Málaga, and stands out for its modern design and privileged location. With a constructed area of 844m² and a plot of 1.142m², this property offers a spacious and comfortable living space, ideal for those looking for a sophisticated home on the Costa del Sol. It also boasts panoramic mountain and golf course views, making it a unique place to enjoy the tranquillity and natural surroundings. The villa has five bedrooms, all with en-suite bathrooms, ensuring privacy and comfort for its residents. The 491m² interior has been designed with high quality materials, including porcelain floors and double-glazed windows. The fully equipped kitchen is perfectly integrated into an open and functional space. Furthermore, the property is delivered fully furnished, ready to move into. The exterior of the villa is equally impressive, with a 353m² terrace that includes a covered barbecue area, ideal for outdoor gatherings. The garden and outdoor areas have been designed to maximise the enjoyment of the Mediterranean climate. The property also has a private garage, offering enough space for several vehicles. Located in an area close to renowned golf courses, this villa is within easy driving distance to Puerto Banús, Marbella Centro and Estepona. The area is known for its tranquillity and exclusivity, with easy access to amenities, restaurants and shops. This property represents a unique opportunity to acquire a luxury home in one of the most desirable areas of the Costa del Sol.