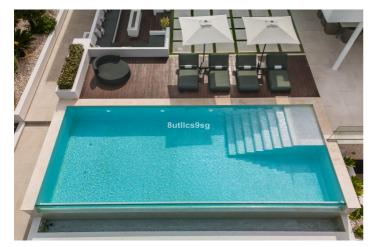

## Costa del Sol, Nueva Andalucía

This stunning villa is located in the exclusive area of Nueva Andalucía, Marbella, Málaga, and stands out for its modern design and privileged location. With a constructed area of 844m² and a plot of 1.142m², this property offers a spacious and comfortable living space, ideal for those looking for a sophisticated home on the Costa del Sol. It also boasts panoramic mountain and golf course views, making it a unique place to enjoy the tranquillity and natural surroundings. The villa has five bedrooms, all with en-suite bathrooms, ensuring privacy and comfort for its residents. The 491m² interior has been designed with high quality materials, including porcelain floors and double-glazed windows. The fully equipped kitchen is perfectly integrated into an open and functional space. Furthermore, the property is delivered fully furnished, ready to move into. The exterior of the villa is equally impressive, with a 353m² terrace that includes a covered barbecue area, ideal for outdoor gatherings. The garden and outdoor areas have been designed to maximise the enjoyment of the Mediterranean climate. The property also has a private garage, offering enough space for several vehicles. Located in an area close to renowned golf courses, this villa is within easy driving distance to Puerto Banús, Marbella Centro and Estepona. The area is known for its tranquillity and exclusivity, with easy access to amenities, restaurants and shops. This property represents a unique opportunity to acquire a luxury home in one of the most desirable areas of the Costa del Sol.