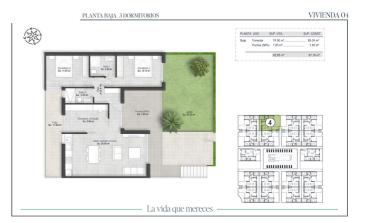

## Murcia

- **Referenz:** N8981 Schlafzimmer: 3 Badezimmer: 2 Grundstücksgröße:  $63m^2$ 
  - Garten: 96m<sup>2</sup> Terrasse: 26m<sup>2</sup>

Bruce Dierickx Del Sol Estates | +34 691 890 756 | info@delsolestates.com

## Eigenschaften:

| Merkmale                         | Energiebewertung | CO2 - Emissionsbewertung |
|----------------------------------|------------------|--------------------------|
| Location: Rural, Urbanisation    | В                | В                        |
| Gated                            |                  |                          |
| Communal Pool                    |                  |                          |
| Near Commercial Center           |                  |                          |
| Terrace: 26 Msq.                 |                  |                          |
| Number of Parking Spaces: 1      |                  |                          |
| Near Golf / Golf Resort Property |                  |                          |
| Garden                           |                  |                          |
| Useable Build Space: 82 Msq.     |                  |                          |
| Double Bedrooms: 3               |                  |                          |
| Near Schools                     |                  |                          |
| Air Conditioning: Pre-Installed  |                  |                          |