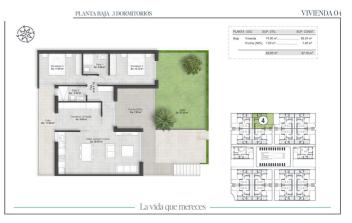

## Bungalow for sale in Alhama de Murcia, Alhama de Murcia

264,500 €

Reference: N8981

Bedrooms: 3 Bathrooms: 2

Plot Size: 63m<sup>2</sup> Build Size: 96m<sup>2</sup>

Terrace: 26m<sup>2</sup>

## Bajo Guadalentín, Alhama de Murcia

New Build Apartments, Bungalows and Villas in Condado de Alhama Golf Resort, Murcia Modern Homes Next to Golf and Nature Welcome to a new residential complex of bungalows, apartments, penthouses, and detached villas, located in the prestigious Condado de Alhama Golf Resort, in the region of Murcia. This private resort offers 24-hour security, beautifully landscaped gardens, and direct access to the Jack Nicklaus-designed golf course-making it an ideal destination for golf lovers and families seeking a tranquil Mediterranean lifestyle. Located just a short walk from the Al Kassar Shopping Center, residents enjoy proximity to shops, restaurants, bars, and essential services within the resort. Contemporary Design and High-Quality Construction The development offers bungalows with 2 or 3 bedrooms and 2 bathrooms, available in two types: Ground floor bungalows with a front garden and rear patio. Some units also include private parking within the garden. Top floor bungalows with a private porch and a spacious rooftop solarium offering spectacular views of the golf course and surrounding mountains. All homes are built with high standards of quality and include: Fitted kitchen with integrated fridge, oven, microwave, extractor hood, and dishwasher Ducted air conditioning pre-installation in the living room and bedrooms Modern bathrooms with shower screens, vanity units, mirrors, and ceiling spotlights Built-in wardrobes with drawers and shelving Aerothermal water heating system Electric aluminum shutters in bedrooms Reinforced security entrance door Outdoor summer kitchen in top-floor bungalows Interior and exterior lighting (except decorative lamps) TV and telephone points in all rooms Resort Lifestyle with Natural Surroundings Condado de Alhama is a secure, well-established resort surrounded by nature and mountains, ideal for outdoor living. Residents have access to a comunal swimming pool with solarium area, Mediterranean and tropical gardens, and plenty of walking and cycling routes within the complex. Excellent Access to Key Locations Murcia International Airport (Corvera): 40 km Beaches of Mazarrón: 25 km Murcia city center: 35 km Alhama de Murcia town: 15 km Secure Your New Home in Costa Cálida Whether you're looking for a holiday escape, year-round residence, or investment opportunity, this development offers the ideal combination of modern design, comfort, and location. Contact us today to schedule your visit and find your perfect property in Condado de Alhama Golf Resort.

## **Features:**

**Features Energy Rating** В

Location: Rural, Urbanisation

Gated

**Communal Pool** 

**Near Commercial Center** 

Terrace: 26 Msq.

Number of Parking Spaces: 1 Near Golf / Golf Resort Property

Garden

Useable Build Space: 82 Msq.

Double Bedrooms: 3

**Near Schools** 

Air Conditioning: Pre-Installed

**CO2** Emission Rating

В