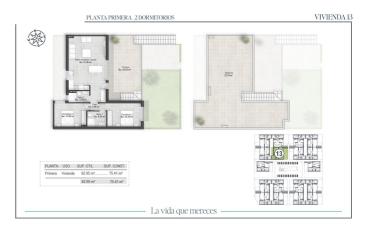

## Bajo Guadalentín, Alhama de Murcia

New Build Apartments, Bungalows and Villas in Condado de Alhama Golf Resort, Murcia Modern Homes Next to Golf and Nature Welcome to a new residential complex of bungalows, apartments, penthouses, and detached villas, located in the prestigious Condado de Alhama Golf Resort, in the region of Murcia. This private resort offers 24-hour security, beautifully landscaped gardens, and direct access to the Jack Nicklaus-designed golf course-making it an ideal destination for golf lovers and families seeking a tranquil Mediterranean lifestyle. Located just a short walk from the Al Kassar Shopping Center, residents enjoy proximity to shops, restaurants, bars, and essential services within the resort. Contemporary Design and High-Quality Construction The development offers bungalows with 2 or 3 bedrooms and 2 bathrooms, available in two types: Ground floor bungalows with a front garden and rear patio. Some units also include private parking within the garden. Top floor bungalows with a private porch and a spacious rooftop solarium offering spectacular views of the golf course and surrounding mountains. All homes are built with high standards of quality and include: Fitted kitchen with integrated fridge, oven, microwave, extractor hood, and dishwasher Ducted air conditioning pre-installation in the living room and bedrooms Modern bathrooms with shower screens, vanity units, mirrors, and ceiling spotlights Built-in wardrobes with drawers and shelving Aerothermal water heating system Electric aluminum shutters in bedrooms Reinforced security entrance door Outdoor summer kitchen in top-floor bungalows Interior and exterior lighting (except decorative lamps) TV and telephone points in all rooms Resort Lifestyle with Natural Surroundings Condado de Alhama is a secure, well-established resort surrounded by nature and mountains, ideal for outdoor living. Residents have access to a comunal swimming pool with solarium area, Mediterranean and tropical gardens, and plenty of walking and cycling routes within the complex. Excellent Access to Key Locations Murcia International Airport (Corvera): 40 km Beaches of Mazarrón: 25 km Murcia city center: 35 km Alhama de Murcia town: 15 km Secure Your New Home in Costa Cálida Whether you're looking for a holiday escape, year-round residence, or investment opportunity, this development offers the ideal combination of modern design, comfort, and location. Contact us today to schedule your visit and find your perfect property in Condado de Alhama Golf Resort.

## **Features:**

Features Energy Rating CO2 Emission Rating
Double Bedrooms: 2 B B

Double Bedrooms: 2 Location: Rural, Urbanisation

Gated

**Communal Pool** 

Useable Build Space: 62 Msq. Near Commercial Center