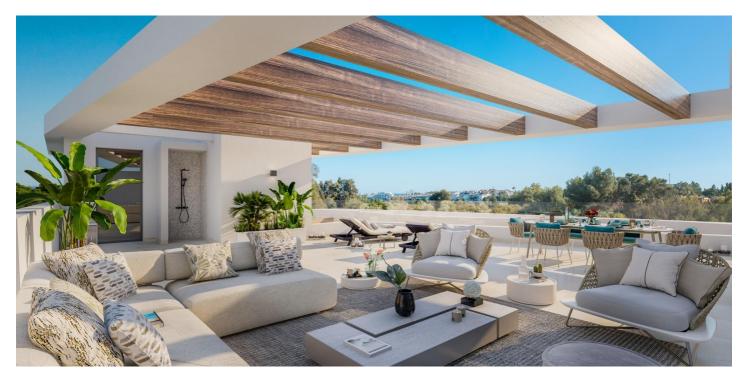

## Costa del Sol, Marbella

FLAT IN LUXURY URBANISATION CLOSE TO MARBELLA Spectacular project of 34 flats and penthouses, with 2, 3 and 4 bedrooms. Each property is endowed with the comfort and elegance provided by its large windows, fabulous terraces and views of the Guadalmina golf course. Kitchens equipped with first class appliances. Peaceful and secure surroundings to enjoy the Mediterranean lifestyle. The development will have swimming pools, garden areas, coworking space and gymnasium. Fully gated complex with permanent surveillance cameras and concierge service. It is located in Marbella's Golden Triangle, one of the most privileged areas of the coast of Malaga: 18-hole golf course at your doorstep, clothes shops, supermarkets and a shopping centre with a multitude of restaurants and tapas bars. Furthermore, this magnificent project is located within walking distance of San Pedro de Alcántara, a beautiful fishing village that has become a fashionable place to live, with its beautiful boulevard, promenade and wide sandy beaches. Just a 10 minute drive away is Puerto Banús, the most luxurious and important marina in the world, with its famous marina. With more than 70 golf courses, more than 320 days of sunshine a year, an average annual temperature of 20°C and close proximity to culture, sport, beaches, leisure, shopping and gastronomy, you will enjoy mild winters and warm spring and summer, with all the comforts at your fingertips.

## Eigenschaften:

Merkmale Energiebewertung CO2 -Emissionsbewertung

Fitnessstudio

Gated

Communal Pool Terrace: 130 Msq.

Location: Coastal, Urbanisation

**Near Commercial Center** 

Elevator/Lift