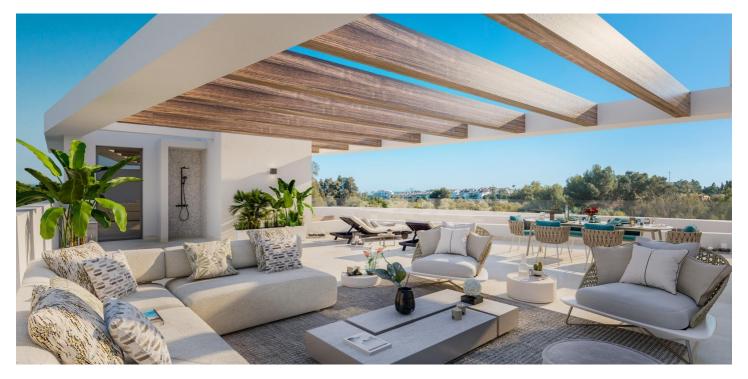

## Costa del Sol, Marbella

FLAT IN LUXURY URBANISATION CLOSE TO MARBELLA Spectacular project of 34 flats and penthouses, with 2, 3 and 4 bedrooms. Each property is endowed with the comfort and elegance provided by its large windows, fabulous terraces and views of the Guadalmina golf course. Kitchens equipped with first class appliances. Peaceful and secure surroundings to enjoy the Mediterranean lifestyle. The development will have swimming pools, garden areas, coworking space and gymnasium. Fully gated complex with permanent surveillance cameras and concierge service. It is located in Marbella's Golden Triangle, one of the most privileged areas of the coast of Malaga: 18-hole golf course at your doorstep, clothes shops, supermarkets and a shopping centre with a multitude of restaurants and tapas bars. Furthermore, this magnificent project is located within walking distance of San Pedro de Alcántara, a beautiful fishing village that has become a fashionable place to live, with its beautiful boulevard, promenade and wide sandy beaches. Just a 10 minute drive away is Puerto Banús, the most luxurious and important marina in the world, with its famous marina. With more than 70 golf courses, more than 320 days of sunshine a year, an average annual temperature of 20°C and close proximity to culture, sport, beaches, leisure, shopping and gastronomy, you will enjoy mild winters and warm spring and summer, with all the comforts at your fingertips.

## **Features:**

**Features Energy Rating CO2** Emission Rating Gym В В

Gated

**Communal Pool** Terrace: 130 Msq.

Location: Coastal, Urbanisation **Near Commercial Center** 

Elevator/Lift

Number of Parking Spaces: 2