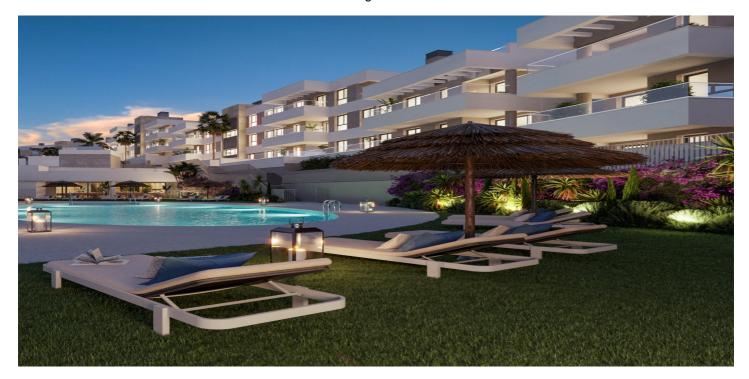

## Costa del Sol, Estepona

NEW BUILD RESIDENTIAL IN ESTEPONA New Build residential complex of 121 apartments and penthouses with 1, 2, 3 and 4 bedrooms in Estepona. Each property comes with garage and storage room. New Build development has exclusive garden common areas, which include two saline chlorination swimming pools, a gym with a sauna where you can enjoy a healthy life, a coworking room so that your work office is more closer than ever and a social club where you can enjoy the company of family and friends. This residential is choosing to live in a resort without leaving your home. All homes have been designed to have spatial fluidity between the living room and the open kitchen, with direct access to the terrace, where the views and light will be the protagonists of your best setting. The complex is located just a few minutes from the Estepona promenade and the beach, in the area of the Teatro Auditorio Felipe VI, a new area of expansion, within the urban area. Its privileged location means you can fully enjoy unobstructed views of the sea, the mountains or the city center. Residential has direct access from the road and is close to all the services you may need such as educational, health, sports and commercial centers. Estepona is only thirty minutes from the centre of Marbella and one hour from Malaga airport, with a wide range of sports and gastronomy, as well as a wide range of cultural and leisure activities, with world-renowned golf courses, and water sports such as scuba diving, sailing and surfing.