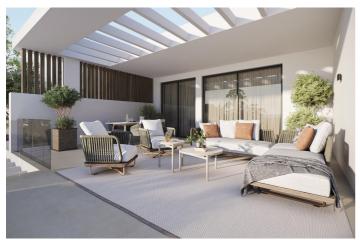

## Penthouse for sale in Estepona, Estepona

Reference: SP0792 Bedrooms: 2 Bathrooms: 2 Build Size: 114m<sup>2</sup> Terrace: 139m<sup>2</sup>

Air Conditioning & amp; Heating: Stay comfortable year-round with climate control systems.

Each apartment and penthouse boasts spectacular sea views, creating a serene atmosphere and perfect backdrop for your new home.