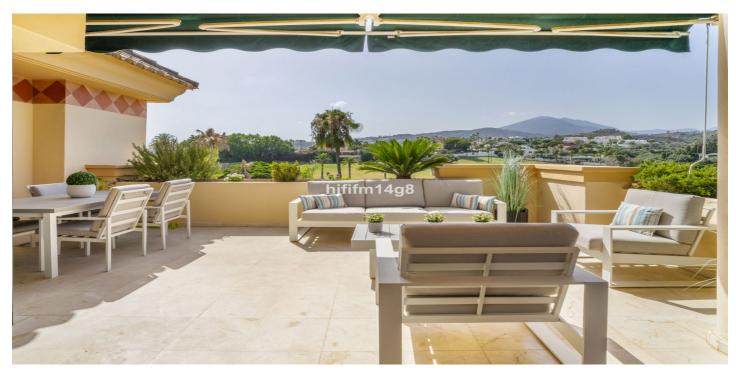

## Costa del Sol, Nueva Andalucía

Welcome to this bright and spacious 2-bedroom penthouse in the sought-after Lorcrigolf community, perfectly positioned next to the golf course and offering spectacular views of La Concha Mountain. As you enter the property, you're greeted by a generous hallway leading to a modern, sunlit kitchen with direct access to the main terrace – ideal for al fresco dining or morning coffee surrounded by lush greenery. The living room is the heart of the home, boasting floor-to-ceiling windows that flood the space with natural light and offer breathtaking panoramic views. Enjoy seamless indoor-outdoor living with access to two terraces – a cozy south-facing terrace and a spacious northeast-facing terrace overlooking the golf course and the iconic mountain backdrop. Also on the entrance level, you'll find a guest toilet and stairs leading up to the first floor, where you'll find two generously sized double bedrooms, each with its own private bathroom and private terrace – perfect for enjoying peaceful mornings or evening sunsets. Additional features include: - Underfloor garage parking space - Separate storage room in the garage - Access to a gated community with a beautiful pool area and sauna - Surrounded by manicured gardens and peaceful surroundings Whether you're looking for a permanent residence, a holiday retreat, or an investment property, this golf-front penthouse in Lorcrigolf offers a unique combination of location, views, and comfort. Contact to arrange a viewing and experience this exceptional property for yourself!