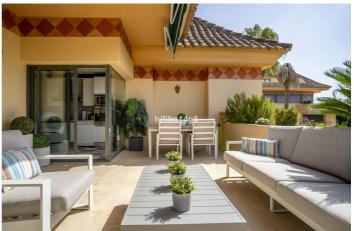

## Costa del Sol, Nueva Andalucía

Welcome to this bright and spacious 2-bedroom penthouse in the sought-after Lorcrigolf community, perfectly positioned next to the golf course and offering spectacular views of La Concha Mountain. As you enter the property, you're greeted by a generous hallway leading to a modern, sunlit kitchen with direct access to the main terrace – ideal for al fresco dining or morning coffee surrounded by lush greenery. The living room is the heart of the home, boasting floor-to-ceiling windows that flood the space with natural light and offer breathtaking panoramic views. Enjoy seamless indoor-outdoor living with access to two terraces – a cozy south-facing terrace and a spacious northeast-facing terrace overlooking the golf course and the iconic mountain backdrop. Also on the entrance level, you'll find a guest toilet and stairs leading up to the first floor, where you'll find two generously sized double bedrooms, each with its own private bathroom and private terrace – perfect for enjoying peaceful mornings or evening sunsets. Additional features include: - Underfloor garage parking space - Separate storage room in the garage - Access to a gated community with a beautiful pool area and sauna - Surrounded by manicured gardens and peaceful surroundings Whether you're looking for a permanent residence, a holiday retreat, or an investment property, this golf-front penthouse in Lorcrigolf offers a unique combination of location, views, and comfort. Contact to arrange a viewing and experience this exceptional property for yourself!