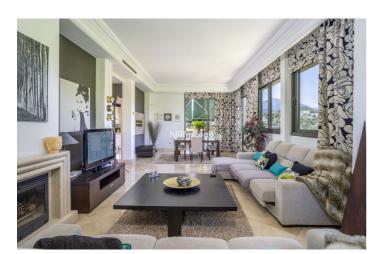

## Costa del Sol, Nueva Andalucía

Welcome to this bright and spacious 2-bedroom penthouse in the sought-after Lorcrigolf community, perfectly positioned next to the golf course and offering spectacular views of La Concha Mountain. As you enter the property, you're greeted by a generous hallway leading to a modern, sunlit kitchen with direct access to the main terrace – ideal for al fresco dining or morning coffee surrounded by lush greenery. The living room is the heart of the home, boasting floor-to-ceiling windows that flood the space with natural light and offer breathtaking panoramic views. Enjoy seamless indoor-outdoor living with access to two terraces – a cozy south-facing terrace and a spacious northeast-facing terrace overlooking the golf course and the iconic mountain backdrop. Also on the entrance level, you'll find a guest toilet and stairs leading up to the first floor, where you'll find two generously sized double bedrooms, each with its own private bathroom and private terrace – perfect for enjoying peaceful mornings or evening sunsets. Additional features include: - Underfloor garage parking space - Separate storage room in the garage - Access to a gated community with a beautiful pool area and sauna - Surrounded by manicured gardens and peaceful surroundings Whether you're looking for a permanent residence, a holiday retreat, or an investment property, this golf-front penthouse in Lorcrigolf offers a unique combination of location, views, and comfort. Contact to arrange a viewing and experience this exceptional property for yourself!