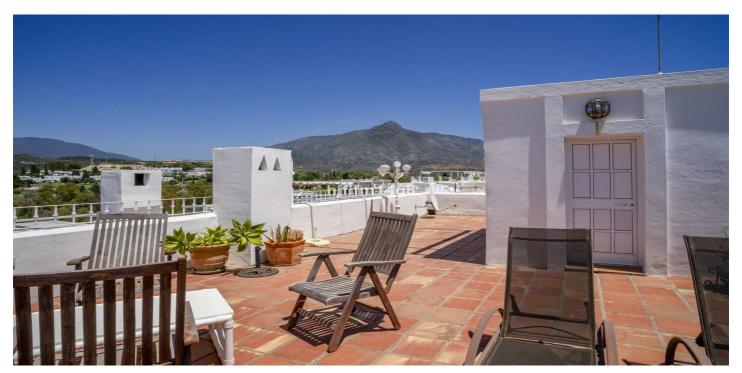

## Costa del Sol, Nueva Andalucía

This beautifully presented townhouse, nestled in the heart of the sought-after Aloha Pueblo, offers the perfect blend of traditional Andalucian charm and modern comfort. Set across two levels with the added bonus of a spacious rooftop terrace, this corner unit provides maximum privacy and spectacular sunset views. Inside, the home bursts with color and character, reflecting the vibrant Andalucian style. The recently renovated kitchen features heated floors, brandnew appliances, and modern finishes—perfect for year-round comfort and convenience. The entire house has been freshly painted, creating a bright and welcoming atmosphere throughout. Key features include: - Two new split air-conditioning units for efficient heating and cooling - New blinds on the main and rooftop terraces for added privacy and shade - Wood-burning fireplace with cassette, ideal for heating the entire house - Private rooftop terrace, ideal for entertaining, relaxing, or soaking in panoramic views - Corner unit, ensuring peace, privacy, and extra natural light Whether you're looking for a full-time residence or a holiday retreat, this home offers the best of both worlds—a peaceful oasis in a picturesque setting, yet just minutes away from the vibrant life of Nueva Andalucía, golf courses, restaurants, and Puerto Banús. Don't miss the opportunity to own a unique home in one of the most charming communities on the Costa del Sol.

## **Features:**

FeaturesClimate ControlViewsCovered TerraceAir ConditioningMountain

Private Terrace Fireplace
Marble Flooring U/F Heating

**Fitted Wardrobes** 

Solarium

Setting Pool Kitchen

Close To Golf Communal Partially Fitted