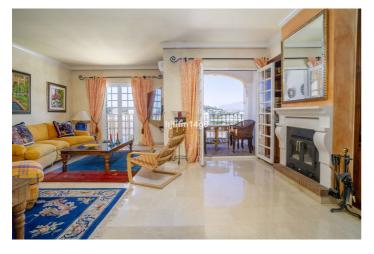

## Costa del Sol, Nueva Andalucía

This beautifully presented townhouse, nestled in the heart of the sought-after Aloha Pueblo, offers the perfect blend of traditional Andalucian charm and modern comfort. Set across two levels with the added bonus of a spacious rooftop terrace, this corner unit provides maximum privacy and spectacular sunset views. Inside, the home bursts with color and character, reflecting the vibrant Andalucian style. The recently renovated kitchen features heated floors, brandnew appliances, and modern finishes—perfect for year-round comfort and convenience. The entire house has been freshly painted, creating a bright and welcoming atmosphere throughout. Key features include: - Two new split air-conditioning units for efficient heating and cooling - New blinds on the main and rooftop terraces for added privacy and shade - Wood-burning fireplace with cassette, ideal for heating the entire house - Private rooftop terrace, ideal for entertaining, relaxing, or soaking in panoramic views - Corner unit, ensuring peace, privacy, and extra natural light Whether you're looking for a full-time residence or a holiday retreat, this home offers the best of both worlds—a peaceful oasis in a picturesque setting, yet just minutes away from the vibrant life of Nueva Andalucía, golf courses, restaurants, and Puerto Banús. Don't miss the opportunity to own a unique home in one of the most charming communities on the Costa del Sol.

## **Features:**

FeaturesClimate ControlViewsCovered TerraceAir ConditioningMountain

Private Terrace Fireplace
Marble Flooring U/F Heating

**Fitted Wardrobes** 

Solarium

Setting Pool Kitchen

Close To Golf Communal Partially Fitted