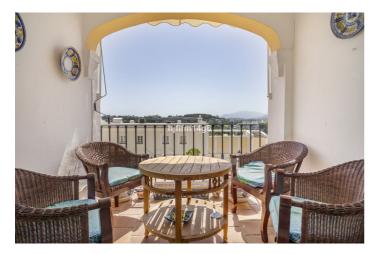

## Costa del Sol, Nueva Andalucía

This beautifully presented townhouse, nestled in the heart of the sought-after Aloha Pueblo, offers the perfect blend of traditional Andalucian charm and modern comfort. Set across two levels with the added bonus of a spacious rooftop terrace, this corner unit provides maximum privacy and spectacular sunset views. Inside, the home bursts with color and character, reflecting the vibrant Andalucian style. The recently renovated kitchen features heated floors, brandnew appliances, and modern finishes—perfect for year-round comfort and convenience. The entire house has been freshly painted, creating a bright and welcoming atmosphere throughout. Key features include: - Two new split air-conditioning units for efficient heating and cooling - New blinds on the main and rooftop terraces for added privacy and shade - Wood-burning fireplace with cassette, ideal for heating the entire house - Private rooftop terrace, ideal for entertaining, relaxing, or soaking in panoramic views - Corner unit, ensuring peace, privacy, and extra natural light Whether you're looking for a full-time residence or a holiday retreat, this home offers the best of both worlds—a peaceful oasis in a picturesque setting, yet just minutes away from the vibrant life of Nueva Andalucía, golf courses, restaurants, and Puerto Banús. Don't miss the opportunity to own a unique home in one of the most charming communities on the Costa del Sol.