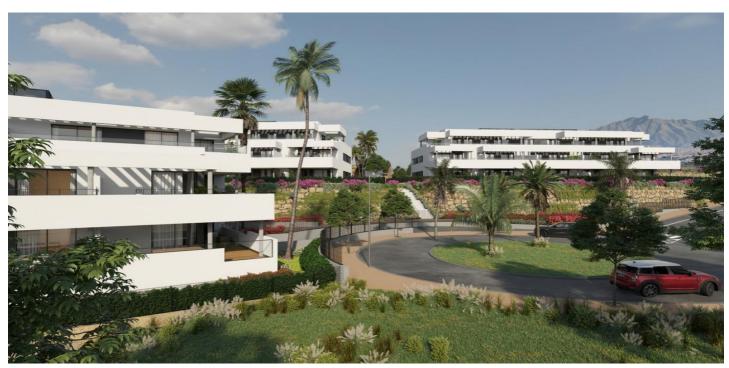

## Costa del Sol, Casares

NEW BUILD RESIDENTIAL COMPLEX IN CASARES New Build residential complex in Casares consists of 47 multifamily apartments and penthouses of 1, 2 and 3 bedrooms. Each property has a garage and storage room included. Private residential complex with swimming pool, garden areas and children's playground. The design of this residential has sought to integrate the construction with its surroundings, taking advantage of the topography of the plot, which allows 360° views of the sea and the mountains. All the properties have fitted kitchens, large terraces and high quality features such as hot water by aerothermal energy and pre-installation for charging electric vehicles. Ground floor apartments with private garden. Residential complex is located in the municipality of Casares, next to the Natural Park of Sierra Bermeja and picturesque villages such as Manilva, Estepona and inland, Gaucín and Genalguacil. Casares is one of the most charming of the Andalusian white villages, located between the sea and the mountains. It perfectly combines more than 2000 metres of sandy beach and clean waters for bathers, surrounded by golf courses and for hikers, Sierra Bermeja. Only 6 minutes from the renowned Finca Cortesin Golf Club, as well as other nearby golf courses such as Sotogrande, Estepona and Marbella, make the golf offer very attractive. Fun and leisure are guaranteed, as well as tranquility and nature.