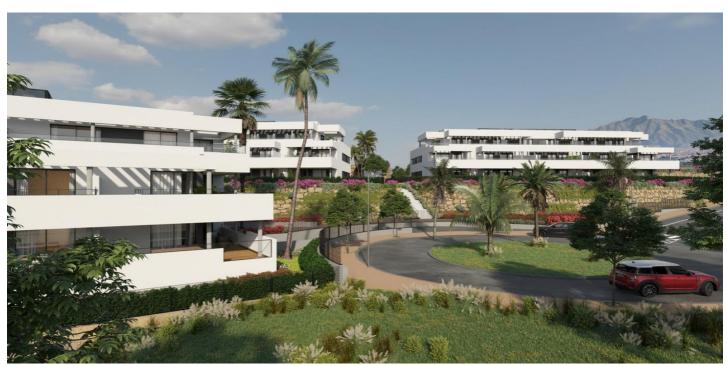

## Costa del Sol, Casares

NEW BUILD RESIDENTIAL COMPLEX IN CASARES New Build residential complex in Casares consists of 47 multifamily apartments and penthouses of 1, 2 and 3 bedrooms. Each property has a garage and storage room included. Private residential complex with swimming pool, garden areas and children's playground. The design of this residential has sought to integrate the construction with its surroundings, taking advantage of the topography of the plot, which allows 360° views of the sea and the mountains. All the properties have fitted kitchens, large terraces and high quality features such as hot water by aerothermal energy and pre-installation for charging electric vehicles. Ground floor apartments with private garden. Residential complex is located in the municipality of Casares, next to the Natural Park of Sierra Bermeja and picturesque villages such as Manilva, Estepona and inland, Gaucín and Genalguacil. Casares is one of the most charming of the Andalusian white villages, located between the sea and the mountains. It perfectly combines more than 2000 metres of sandy beach and clean waters for bathers, surrounded by golf courses and for hikers, Sierra Bermeja. Only 6 minutes from the renowned Finca Cortesin Golf Club, as well as other nearby golf courses such as Sotogrande, Estepona and Marbella, make the golf offer very attractive. Fun and leisure are guaranteed, as well as tranquillity and nature.