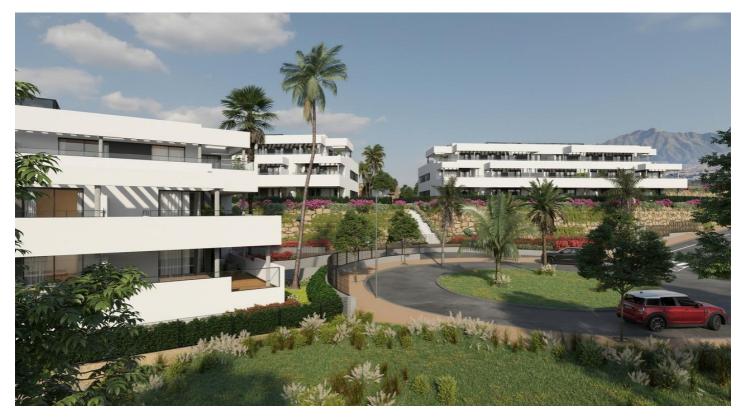

## NEW BUILD RESIDENTIAL COMPLEX IN CASARES

New Build residential complex in Casares consists of 47 multi-family apartments and penthouses of 1, 2 and 3 bedrooms. Each property has a garage and storage room included.

Private residential complex with swimming pool, garden areas and children's playground. The design of this residential has sought to integrate the construction with its surroundings, taking advantage of the topography of the plot, which allows 360° views of the sea and the mountains.

Residential complex is located in the municipality of Casares, next to the Natural Park of Sierra Bermeja and picturesque villages such as Manilva, Estepona and inland, Gaucín and Genalguacil.

Casares is one of the most charming of the Andalusian white villages, located between the sea and the mountains. It perfectly combines more than 2000 metres of sandy beach and clean waters for bathers, surrounded by golf courses and for hikers, Sierra Bermeja.