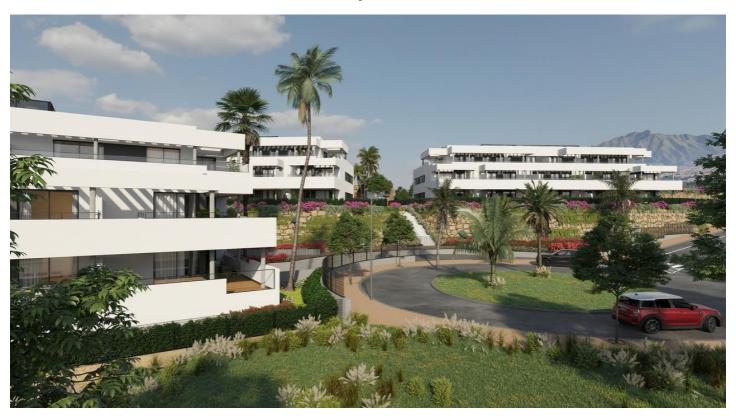

## **NEW BUILD RESIDENTIAL COMPLEX IN CASARES**

New Build residential complex in Casares consists of 47 multi-family apartments and penthouses of 1, 2 and 3 bedrooms. Each property has a garage and storage room included.

Private residential complex with swimming pool, garden areas and children's playground. The design of this residential has sought to integrate the construction with its surroundings, taking advantage of the topography of the plot, which allows 360° views of the sea and the mountains.

Residential complex is located in the municipality of Casares, next to the Natural Park of Sierra Bermeja and picturesque villages such as Manilva, Estepona and inland, Gaucín and Genalguacil.

Casares is one of the most charming of the Andalusian white villages, located between the sea and the mountains. It perfectly combines more than 2000 metres of sandy beach and clean waters for bathers, surrounded by golf courses and for hikers, Sierra Bermeja.