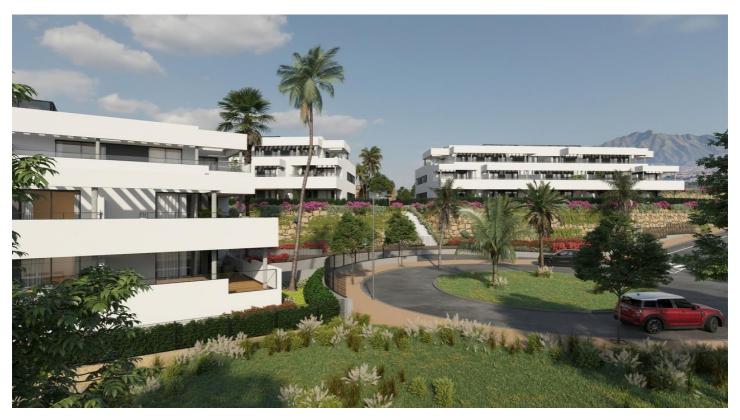

## **NEW BUILD RESIDENTIAL COMPLEX IN CASARES**

New Build residential complex in Casares consists of 47 multi-family apartments and penthouses of 1, 2 and 3 bedrooms. Each property has a garage and storage room included.

Private residential complex with swimming pool, garden areas and children's playground. The design of this residential has sought to integrate the construction with its surroundings, taking advantage of the topography of the plot, which allows 360° views of the sea and the mountains.

All the properties have fitted kitchens, large terraces and high quality features such as hot water by aerothermal energy and pre-installation for charging electric vehicles. Ground floor apartments with private garden.