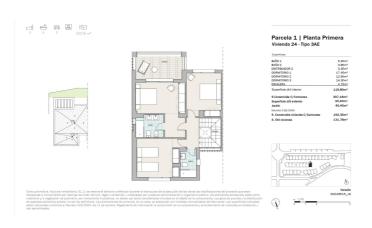

## Townhouse for sale in Marbella, Marbella

860.000€

Referenz: SP0390 Schlafzimmer: 3 Badezimmer: 2 Grundstücksgröße: 45m<sup>2</sup> Garten: 192m<sup>2</sup> Terrasse: 30m<sup>2</sup>