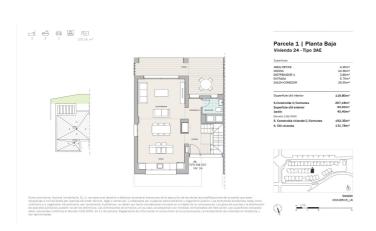

## Townhouse for sale in Marbella, Marbella

860.000€

Referenz: SP0390 Schlafzimmer: 3 Badezimmer: 2 Grundstücksgröße: 45m<sup>2</sup> Garten: 192m<sup>2</sup> Terrasse: 30m<sup>2</sup>