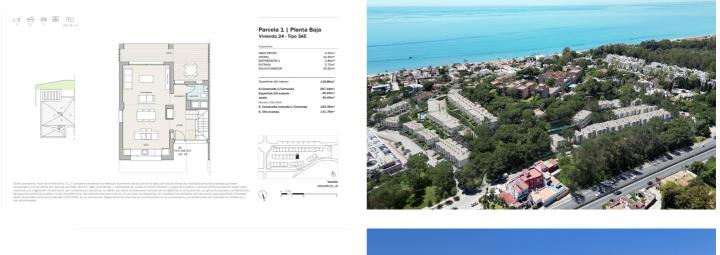

## Townhouse for sale in Marbella, Marbella

Reference: SP0390 Bedrooms: 3 Bathrooms: 2 Plot Size: 45m<sup>2</sup> Build Size: 192m<sup>2</sup> Terrace: 30m<sup>2</sup>

Page: 1 / 3

## Costa del Sol, Marbella

Fabulous exclusive project of 2, 3 and 4 bedroom detached and multi-family homes in Elviria playa, one of the most exclusive residential areas of Marbella East and one of the best beaches on the Costa del Sol. Air-conditioning system with aerothermal heating, fully fitted and equipped kitchens and first class finishes. The homes have the BREEAM® seal, a certificate of sustainable and environmentally friendly construction. The complex will have two swimming pools, a gymnasium, co-working area, perimeter enclosure and underground parking. In a privileged enclave that combines a quiet, family atmosphere with a lively social life. Just 10 minutes drive from the centre of Marbella and Puerto Banús, one of the most important marinas in Europe, and 30 minutes from Malaga International Airport. It has a wide gastronomic, leisure and golf offer, with several of the best golf courses in the vicinity. Of all the Mediterranean coastline, the beaches, cities and golf courses of the Costa del Sol are the only ones where you can enjoy more than 320 days of sunshine a year with an average annual temperature of 20° C. With pleasant temperatures and clear skies, living on the Costa del Sol means enjoying the Mediterranean lifestyle all year round.