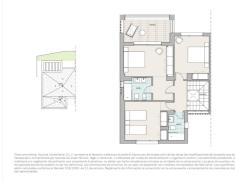

## Townhouse for sale in Marbella, Marbella

Reference: SP0390 Bedrooms: 3 Bathrooms: 2 Plot Size: 45m<sup>2</sup> Build Size: 192m<sup>2</sup> Terrace: 30m<sup>2</sup>

Page: 1 / 3