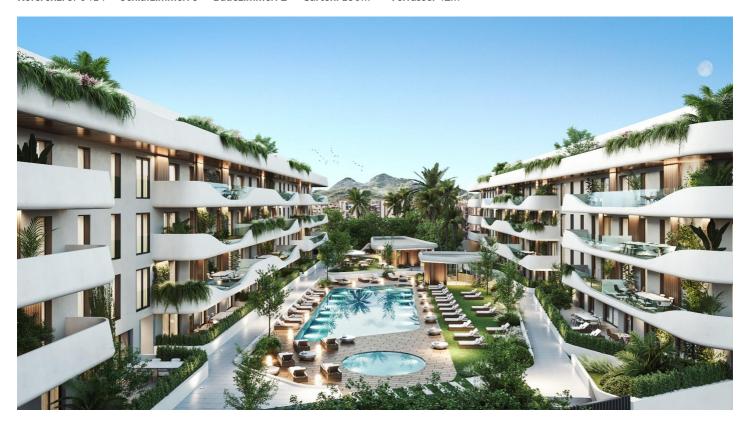

## LUXURY FLATS IN SAN PEDRO DE ALCÁNTARA

Exclusive complex of luxury flats. Flats and penthouses from 2 to 4 bedrooms, with spacious interiors of up to 195 m2 and fabulous terraces of up to 189 m2. Air conditioning by aerothermal heating, fitted kitchens, built-in wardrobes, generous dressing areas, spacious bedrooms with floor-to-ceiling windows leading to the terraces, so that your new home will be flooded with Mediterranean light. Homes that combine luxury and functionality, exemplifying excellence and a healthy, relaxed lifestyle.

The communal spaces are a joy for the soul: lush gardens, coworking space, electric vehicle charging points, indoor heated pool, outdoor saltwater pool, and fully equipped gym and spa. Fully gated complex with security entrance and checkpoint.

In an enviable location next to the palm-lined promenade and within walking distance to the coastal town of San Pedro de Alcántara and its wide range of amenities. Very close to Puerto Banús and Marbella's Golden Mile. Easy access to the motorway, with Malaga airport only 40 minutes away.