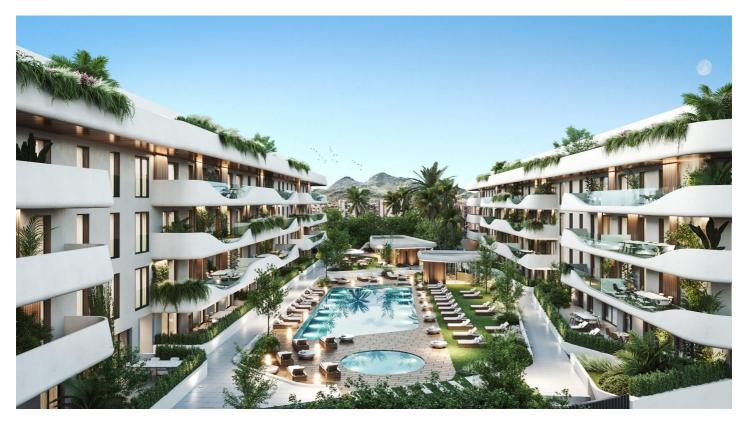

## LUXURY FLATS IN SAN PEDRO DE ALCÁNTARA

Exclusive complex of luxury flats. Flats and penthouses from 2 to 4 bedrooms, with spacious interiors of up to 195 m2 and fabulous terraces of up to 189 m2. Air conditioning by aerothermal heating, fitted kitchens, built-in wardrobes, generous dressing areas, spacious bedrooms with floor-to-ceiling windows leading to the terraces, so that your new home will be flooded with Mediterranean light. Homes that combine luxury and functionality, exemplifying excellence and a healthy, relaxed lifestyle.

The communal spaces are a joy for the soul: lush gardens, coworking space, electric vehicle charging points, indoor heated pool, outdoor saltwater pool, and fully equipped gym and spa. Fully gated complex with security entrance and checkpoint.

In an enviable location next to the palm-lined promenade and within walking distance to the coastal town of San Pedro de Alcántara and its wide range of amenities. Very close to Puerto Banús and Marbella's Golden Mile. Easy access to the motorway, with Malaga airport only 40 minutes away.