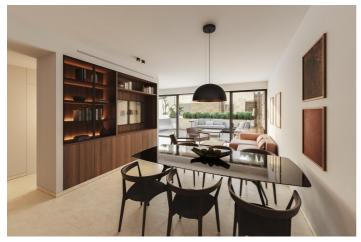

Standard and Premium interiors are thoughtfully designed by our architects. Al apartments come fully furnished with heated floors in all spaces, Schneider light switches, smart locks and basic climate automation, as well as water-saving bathrooms and kitchens, and connections to the weather station. Swedish appliances from Asko Kitchen: stovetops, ovens and hoods, dishwashers, refrigerators. Laundry: washing machine and drying machine. German bath fixtures from Villeroy & amp; Boch, Sliding doors unite the terraces and living rooms as one space, harmonising indoor-outdoor living, and each unit is designed with moveable walls to adapt to how families evolve. Wooden folding screens offer shade while enabling air circulation. Standard: light coloured furniture. Premium: wooden furniture with dark varnish, stone surfaces.