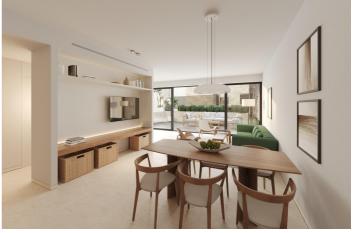

Standard and Premium interiors are thoughtfully designed by our architects. Al apartments come fully furnished with heated floors in all spaces, Schneider light switches, smart locks and basic climate automation, as well as water-saving bathrooms and kitchens, and connections to the weather station. Swedish appliances from Asko Kitchen: stovetops, ovens and hoods, dishwashers, refrigerators. Laundry: washing machine and drying machine. German bath fixtures from Villeroy & amp; Boch, Sliding doors unite the terraces and living rooms as one space, harmonising indoor-outdoor living, and each unit is designed with moveable walls to adapt to how families evolve. Wooden folding screens offer shade while enabling air circulation. Standard: light coloured furniture. Premium: wooden furniture with dark varnish, stone surfaces.