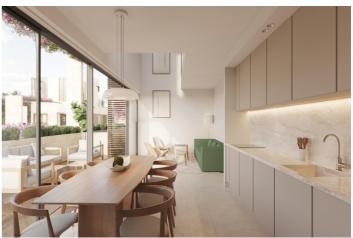

Standard and Premium interiors are thoughtfully designed by our architects. Al apartments come fully furnished with heated floors in all spaces, Schneider light switches, smart locks and basic climate automation, as well as water-saving bathrooms and kitchens, and connections to the weather station. Swedish appliances from Asko Kitchen: stovetops, ovens and hoods, dishwashers, refrigerators. Laundry: washing machine and drying machine. German bath fixtures from Villeroy & amp; Boch, Sliding doors unite the terraces and living rooms as one space, harmonising indoor-outdoor living, and each unit is designed with moveable walls to adapt to how families evolve. Wooden folding screens offer shade while enabling air circulation. Standard: light coloured furniture. Premium: wooden furniture with dark varnish, stone surfaces.