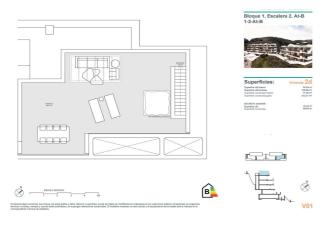

## Penthouse for sale in Rincón de la Victoria, Rincón de la Victoria

564.000€

Referenz: SP0648 Schlafzimmer: 2 Badezimmer: 2 Garten: 98m<sup>2</sup> Terrasse: 106m<sup>2</sup>

## Eigenschaften:

Merkmale Energiebewertung CO2 - Emissions bewertung

Double Bedrooms: 2

Gated

**Communal Pool** 

Location: Coastal, Urbanisation

**Near Commercial Center** Useable Build Space: 73 Msq.

Solarium: Yes Elevator/Lift Views: Sea

Number of Parking Spaces: 1

Terrace: 95 Msq. **Near Schools** 

Air Conditioning: Pre-Installed

Beach: 800 Meters