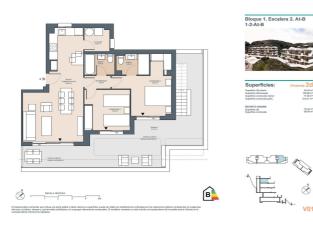

## Penthouse for sale in Rincón de la Victoria, Rincón de la Victoria

564.000€

Referenz: SP0648 Schlafzimmer: 2 Badezimmer: 2 Garten: 98m<sup>2</sup> Terrasse: 106m<sup>2</sup>

## Eigenschaften:

Merkmale Energiebewertung CO2 - Emissions bewertung

Double Bedrooms: 2

Gated

**Communal Pool** 

Location: Coastal, Urbanisation

**Near Commercial Center** Useable Build Space: 73 Msq.

Solarium: Yes Elevator/Lift Views: Sea

Number of Parking Spaces: 1

Terrace: 95 Msq. **Near Schools** 

Air Conditioning: Pre-Installed

Beach: 800 Meters