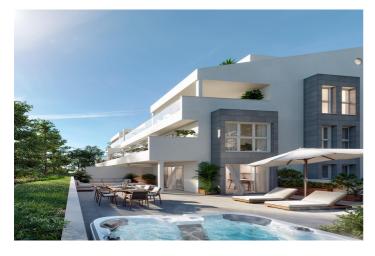

The interiors have been designed to maximise the use of space and optimise habitability, always prioritising the comfort and wellbeing of its inhabitants.

The large terraces with optional Jacuzzi and spaces bathed in natural light will make you enjoy the privileged Mediterranean climate of the Costa del Sol to the full.

All the properties have parking space and storage room in the basement with direct access to the property, fully fitted and equipped kitchens and fully installed hot/cold air conditioning systems.

In the immediate surroundings there are all the services available, such as restaurants, golf, supermarkets, schools, health centres, Renfe train station, etc.