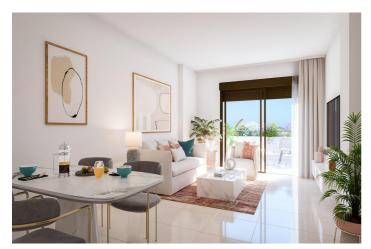

## Apartment for sale in Estepona, Estepona

Referenz: SP0522 Schlafzimmer: 3 Badezimmer: 2 Grundstücksgröße: 324m<sup>2</sup>

Garten: 104m<sup>2</sup> Terrasse: 30m<sup>2</sup>

It is an exclusive gated community to guarantee security and privacy.

All properties are designed to enjoy the vegetation and the natural environment with interior spaces that seem to continue on the terraces to achieve greater luminosity and a feeling of spaciousness. In addition, the residential complex has common areas with two saline chlorination pools, a multisport court, a social club for recreational or sports activities, as well as large green areas.