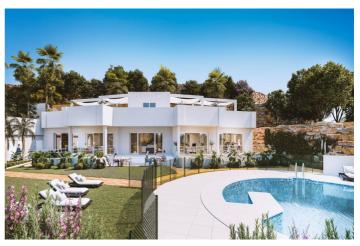

## Costa del Sol, Estepona

NEW BUILD RESIDENTIAL COMPLEX IN ESTEPONA GOLF New Build residential complex of 90 apartments and penthouses with 1, 2, and 3 bedrooms, all of them with garage space and storage room Estepona golf. It is an exclusive gated community to guarantee security and privacy. All properties are designed to enjoy the vegetation and the natural environment with interior spaces that seem to continue on the terraces to achieve greater luminosity and a feeling of spaciousness. In addition, the residential complex has common areas with two saline chlorination pools, a multisport court, a social club for recreational or sports activities, as well as large green areas. Residential complex is an oasis surrounded by nature. A perfect place to enjoy the tranquillity, while you can access a wide range of outdoor sports activities, thanks to its proximity to the Estepona Golf courses and its spectacular beaches. Estepona Golf is an 18-hole course situated between Gibraltar and Puerto Banús; on the new golden mile, just 3 km from the beach and with a wide variety of services and facilities on offer locally. Located in unique surroundings, just 3 km from the beach and with stunning panoramic views of the coastline. Estepona Golf is well connected with good road access and is just 20 minutes from Marbella and 60 minutes from Malaga Airport along the A7 motorway, it is also only a 40-minute drive from Gibraltar International Airport.