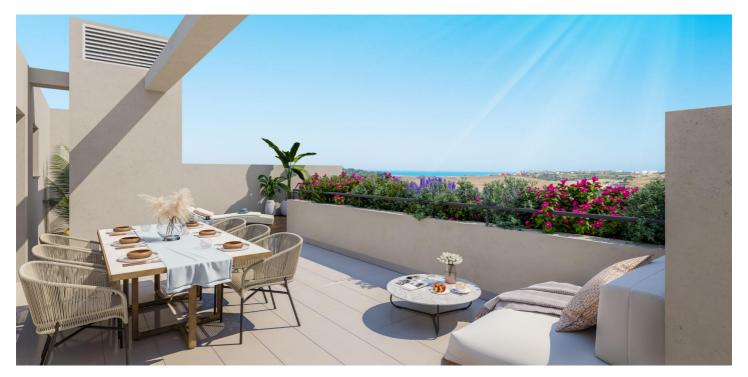

## Apartment for sale in Estepona, Estepona

358,000 €

Reference: SP0526 Bedrooms: 2 Bathrooms: 2 Build Size: 101m<sup>2</sup> Terrace: 54m<sup>2</sup>

## **Features:**

**Features Energy Rating CO2** Emission Rating Ε

Double Bedrooms: 2

Gated

**Communal Pool** Terrace: 54 Msq.

Useable Build Space: 93 Msq. Location: Coastal, Urbanisation **Near Commercial Center** 

Solarium: Yes Elevator/Lift

Number of Parking Spaces: 1 Near Golf / Golf Resort Property

**Near Schools** 

Air Conditioning: Pre-Installed

Beach: 1700 Meters

D