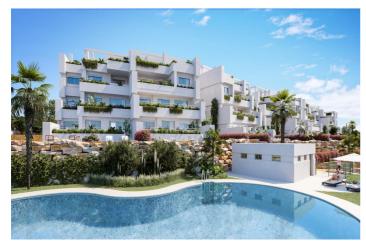

## Costa del Sol, Estepona

NEW BUILD RESIDENTIAL COMPLEX IN ESTEPONA GOLF New Build residential complex of 90 apartments and penthouses with 1, 2, and 3 bedrooms, all of them with garage space and storage room Estepona golf. It is an exclusive gated community to guarantee security and privacy. All properties are designed to enjoy the vegetation and the natural environment with interior spaces that seem to continue on the terraces to achieve greater luminosity and a feeling of spaciousness. In addition, the residential complex has common areas with two saline chlorination pools, a multisport court, a social club for recreational or sports activities, as well as large green areas. Residential complex is an oasis surrounded by nature. A perfect place to enjoy the tranquillity, while you can access a wide range of outdoor sports activities, thanks to its proximity to the Estepona Golf courses and its spectacular beaches. Estepona Golf is an 18-hole course situated between Gibraltar and Puerto Banús; on the new golden mile, just 3 km from the beach and with a wide variety of services and facilities on offer locally. Located in unique surroundings, just 3 km from the beach and with stunning panoramic views of the coastline. Estepona Golf is well connected with good road access and is just 20 minutes from Marbella and 60 minutes from Malaga Airport along the A7 motorway, it is also only a 40-minute drive from Gibraltar International Airport.