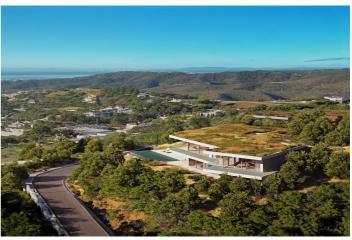

## Costa del Sol, Benahavís

NEW BUILD LUXURY VILLA IN BENAHAVIS Perched on an elevated position in the mountain foothills, New Build Luxury Villa is a masterful blend of strategic design and playful space distribution. With its back embraced by the mountain and its front opening to breath taking views. The architecture and outdoor spaces are meticulously oriented towards the Mediterranean Sea, the castle of Monte Mayor, and the emerald valley below. From the expansive terraces to the integrated outdoor lounge area this villa offers a protected and serene haven. Every corner of this residence invites you to relax and enjoy the harmonious connection with nature. The villa includes: 5 bedrooms, 5 ensuite bathrooms, 2 guest toilets, extensive terraces, an integrated outdoor lounge area and a stunning swimming pool. Villa radiates sophisticated charm with its use of noble materials and top-tier specifications. It achieves an ideal synergy between state-of-the-art design and ecological sensitivity, featuring a minimal environmental footprint, green roofs, optional solar energy, and landscaping designed to thrive in drought conditions. For those who crave a refined lifestyle in a tranquil and scenic environment, villa presents a unique chance to experience luxurious living seamlessly integrated with nature. A natural setting with magnificent views and an ideal location for this Villa close enough to the towns, beaches and amenities along the coast - secluded enough to offer a peaceful haven. Located on the southern face of the Serrania de Ronda mountain range, Benahavís offers spectacular views and is a popular hot spot for locals and tourists alike.