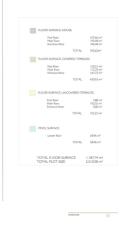

## Detached Villa for sale in Benahavís, Benahavís

4,250,000 €

Reference: SP0722 Bedrooms: 5 Bathrooms: 5 Plot Size: 2,210m<sup>2</sup> Build Size: 605m<sup>2</sup> Terrace: 522m<sup>2</sup>

## **Features:**

**Features Energy Rating CO2** Emission Rating В

WC: 2 Gated

**Private Pool** 

Double Bedrooms: 5 Beach: 7000 Meters **Near Commercial Center** 

Elevator/Lift

Number of Parking Spaces: 2

Views: Sea **Double Garage** 

Garden

**Location: Coastal Near Schools** 

Air Conditioning: Pre-Installed

Terrace: 522 Msq.

Useable Build Space: 484 Msq.