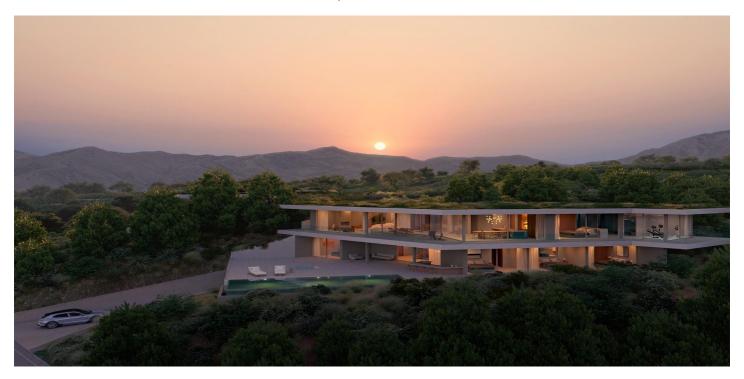

## Costa del Sol, Benahavís

NEW BUILD LUXURY VILLA IN BENAHAVIS Perched on an elevated position in the mountain foothills, New Build Luxury Villa is a masterful blend of strategic design and playful space distribution. With its back embraced by the mountain and its front opening to breath taking views. The architecture and outdoor spaces are meticulously oriented towards the Mediterranean Sea, the castle of Monte Mayor, and the emerald valley below. From the expansive terraces to the integrated outdoor lounge area this villa offers a protected and serene haven. Every corner of this residence invites you to relax and enjoy the harmonious connection with nature. The villa includes: 5 bedrooms, 5 ensuite bathrooms, 2 guest toilets, extensive terraces, an integrated outdoor lounge area and a stunning swimming pool. Villa radiates sophisticated charm with its use of noble materials and top-tier specifications. It achieves an ideal synergy between state-of-the-art design and ecological sensitivity, featuring a minimal environmental footprint, green roofs, optional solar energy, and landscaping designed to thrive in drought conditions. For those who crave a refined lifestyle in a tranquil and scenic environment, villa presents a unique chance to experience luxurious living seamlessly integrated with nature. A natural setting with magnificent views and an ideal location for this Villa close enough to the towns, beaches and amenities along the coast - secluded enough to offer a peaceful haven. Located on the southern face of the Serrania de Ronda mountain range, Benahavís offers spectacular views and is a popular hot spot for locals and tourists alike.