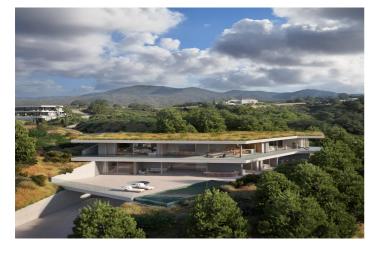

## Costa del Sol, Benahavís

NEW BUILD LUXURY VILLA IN BENAHAVIS Perched on an elevated position in the mountain foothills, New Build Luxury Villa is a masterful blend of strategic design and playful space distribution. With its back embraced by the mountain and its front opening to breath taking views. The architecture and outdoor spaces are meticulously oriented towards the Mediterranean Sea, the castle of Monte Mayor, and the emerald valley below. From the expansive terraces to the integrated outdoor lounge area this villa offers a protected and serene haven. Every corner of this residence invites you to relax and enjoy the harmonious connection with nature. The villa includes: 5 bedrooms, 5 ensuite bathrooms, 2 guest toilets, extensive terraces, an integrated outdoor lounge area and a stunning swimming pool. Villa radiates sophisticated charm with its use of noble materials and top-tier specifications. It achieves an ideal synergy between state-of-the-art design and ecological sensitivity, featuring a minimal environmental footprint, green roofs, optional solar energy, and landscaping designed to thrive in drought conditions. For those who crave a refined lifestyle in a tranquil and scenic environment, villa presents a unique chance to experience luxurious living seamlessly integrated with nature. A natural setting with magnificent views and an ideal location for this Villa close enough to the towns, beaches and amenities along the coast - secluded enough to offer a peaceful haven. Located on the southern face of the Serrania de Ronda mountain range, Benahavís offers spectacular views and is a popular hot spot for locals and tourists alike.