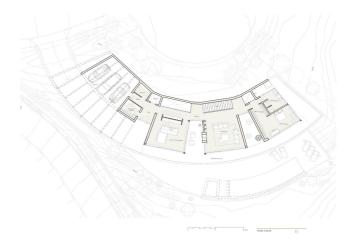

## **NEW BUILD LUXURY VILLA IN BENAHAVIS**

Located on an elevated position of the Monte Mayor, New Build Villa is a stunning testament to luxury living that harmonises with its natural surroundings. This captivating property offers broad views over the valley towards the Mediterranean Sea, the surrounding mountains, and the surrounding natural preserves.

Embracing the shape of the landscape, the villa's curved structure ensures that outdoor spaces connect seamlessly with the natural terrain. From every area in the villa, whether you are swimming in the infinity pool or lounging in the living room, you feel one with nature. The open floor plan, spacious terraces, and outdoor areas create an environment of comfortable and light living in all seasons.

The property includes 5 bedrooms, 5 en-suite bathrooms, 2 guest toilets, extensive terraces, generous outdoor spaces and a swimming pool. Villa epitomizes modern elegance by integrating high-quality materials and sophisticated design elements. The property achieves a perfect balance between contemporary innovation and environmental respect, featuring a minimal footprint on the natural landscape, green roofs, optional solar energy, and drought-tolerant landscaping. For those seeking refined living in a serene and picturesque setting, Villa offers a unique opportunity to experience the ultimate in luxury and nature.