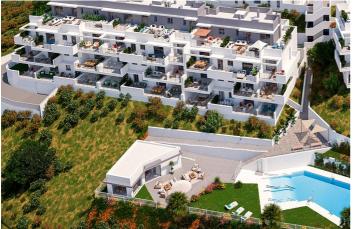

## Costa del Sol, Manilva

NEW BUILD RESIDENTIAL COMPLEX IN LA DUQUESA, MANILVA New Build residential complex consists of 60 apartments and penthouses with 2 and 3 bedrooms in La Duquesa golf, Manilva. The blocks are distributed in ground floor, 2 storeys and penthouse, guaranteeing a variety of housing typologies to suit your needs. All properties has garage and storage room in the basement. Each home stands out for its spacious terraces, providing outdoor spaces ideal for relaxing and enjoying the panoramic views of the golf course that will give you a sense of serenity and wellbeing. The communal areas of the project are designed to provide comfort and luxury, with landscaped spaces that will allow you to connect with nature, a swimming pool with a relaxing beach of sun loungers and a gastroteca that will become the perfect place to socialise and enjoy special moments. This is a place where comfort and quality of life come together to create an exceptional atmosphere. The location is ideal, with a privileged connection to the main roads that make it easy to get around the Costa del Sol and Campo de Gibraltar. In addition, you are surrounded by a complete entertainment environment, with the La Duquesa Marina in the immediate surroundings, a restaurant area to enjoy local and international gastronomy as it is a meeting point for international tourism and a prestigious frontline golf course that will delight lovers of this sport.