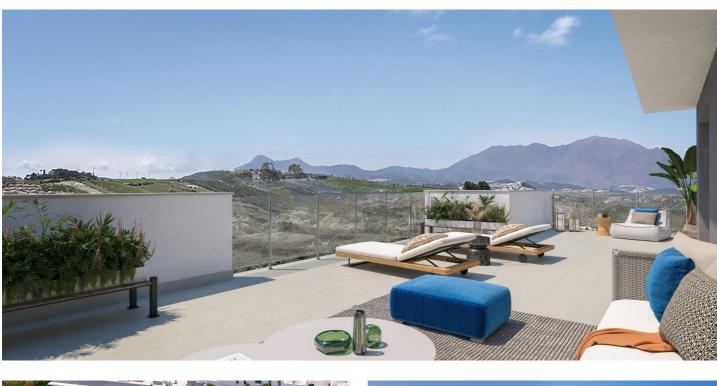

## Penthouse for sale in Manilva, Manilva

Referenz: SP0607 Schlafzimmer: 3 Badezimmer: 2 Garten: 133m<sup>2</sup> Terrasse: 125m<sup>2</sup>

## Costa del Sol, Manilva

NEW BUILD RESIDENTIAL COMPLEX IN LA DUQUESA, MANILVA New Build residential complex consists of 60 apartments and penthouses with 2 and 3 bedrooms in La Duquesa golf, Manilva. The blocks are distributed in ground floor, 2 storeys and penthouse, guaranteeing a variety of housing typologies to suit your needs. All properties has garage and storage room in the basement. Each home stands out for its spacious terraces, providing outdoor spaces ideal for relaxing and enjoying the panoramic views of the golf course that will give you a sense of serenity and wellbeing. The communal areas of the project are designed to provide comfort and luxury, with landscaped spaces that will allow you to connect with nature, a swimming pool with a relaxing beach of sun loungers and a gastroteca that will become the perfect place to socialise and enjoy special moments. This is a place where comfort and quality of life come together to create an exceptional atmosphere. The location is ideal, with a privileged connection to the main roads that make it easy to get around the Costa del Sol and Campo de Gibraltar. In addition, you are surrounded by a complete entertainment environment, with the La Duquesa Marina in the immediate surroundings, a restaurant area to enjoy local and international gastronomy as it is a meeting point for international tourism and a prestigious frontline golf course that will delight lovers of this sport.