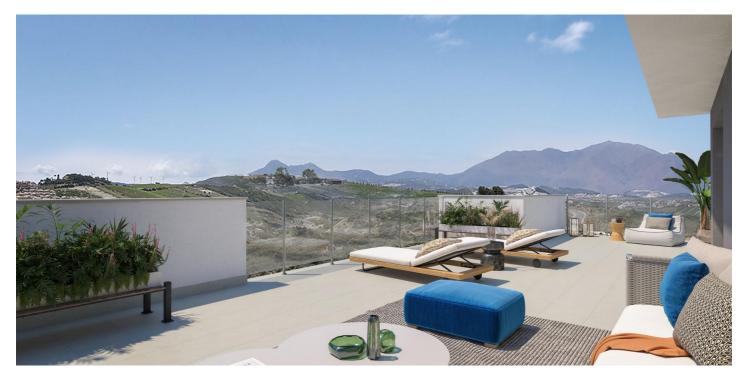

## Costa del Sol, Manilva

NEW BUILD RESIDENTIAL COMPLEX IN LA DUQUESA, MANILVA New Build residential complex consists of 60 apartments and penthouses with 2 and 3 bedrooms in La Duquesa golf, Manilva. The blocks are distributed in ground floor, 2 storeys and penthouse, guaranteeing a variety of housing typologies to suit your needs. All properties has garage and storage room in the basement. Each home stands out for its spacious terraces, providing outdoor spaces ideal for relaxing and enjoying the panoramic views of the golf course that will give you a sense of serenity and wellbeing. The communal areas of the project are designed to provide comfort and luxury, with landscaped spaces that will allow you to connect with nature, a swimming pool with a relaxing beach of sun loungers and a gastroteca that will become the perfect place to socialise and enjoy special moments. This is a place where comfort and quality of life come together to create an exceptional atmosphere. The location is ideal, with a privileged connection to the main roads that make it easy to get around the Costa del Sol and Campo de Gibraltar. In addition, you are surrounded by a complete entertainment environment, with the La Duquesa Marina in the immediate surroundings, a restaurant area to enjoy local and international gastronomy as it is a meeting point for international tourism and a prestigious frontline golf course that will delight lovers of this sport.