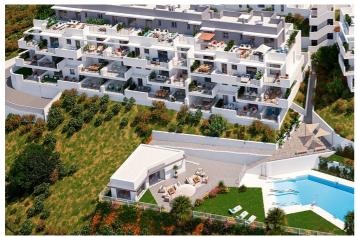

## Costa del Sol, Manilva

NEW BUILD RESIDENTIAL COMPLEX IN LA DUQUESA, MANILVA New Build residential complex consists of 60 apartments and penthouses with 2 and 3 bedrooms in La Duquesa golf, Manilva. The blocks are distributed in ground floor, 2 storeys and penthouse, guaranteeing a variety of housing typologies to suit your needs. All properties has garage and storage room in the basement. Each home stands out for its spacious terraces, providing outdoor spaces ideal for relaxing and enjoying the panoramic views of the golf course that will give you a sense of serenity and wellbeing. The communal areas of the project are designed to provide comfort and luxury, with landscaped spaces that will allow you to connect with nature, a swimming pool with a relaxing beach of sun loungers and a gastroteca that will become the perfect place to socialise and enjoy special moments. This is a place where comfort and quality of life come together to create an exceptional atmosphere. The location is ideal, with a privileged connection to the main roads that make it easy to get around the Costa del Sol and Campo de Gibraltar. In addition, you are surrounded by a complete entertainment environment, with the La Duquesa Marina in the immediate surroundings, a restaurant area to enjoy local and international gastronomy as it is a meeting point for international tourism and a prestigious frontline golf course that will delight lovers of this sport.