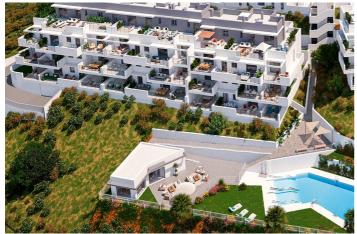

## NEW BUILD RESIDENTIAL COMPLEX IN LA DUQUESA, MANILVA

New Build residential complex consists of 60 apartments and penthouses with 2 and 3 bedrooms in La Duquesa golf, Manilva.

The blocks are distributed in ground floor, 2 storeys and penthouse, guaranteeing a variety of housing typologies to suit your needs.

All properties has garage and storage room in the basement.

Each home stands out for its spacious terraces, providing outdoor spaces ideal for relaxing and enjoying the panoramic views of the golf course that will give you a sense of serenity and wellbeing.