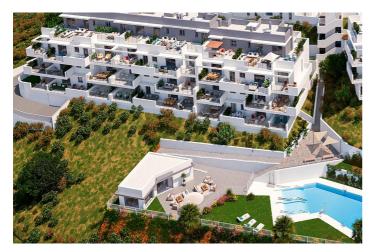

## Costa del Sol, Manilva

NEW BUILD RESIDENTIAL COMPLEX IN LA DUQUESA, MANILVA

New Build residential complex consists of 60 apartments and penthouses with 2 and 3 bedrooms in La Duquesa golf, Manilva.

The blocks are distributed in ground floor, 2 storeys and penthouse, guaranteeing a variety of housing typologies to suit your needs.

All properties has garage and storage room in the basement.

Each home stands out for its spacious terraces, providing outdoor spaces ideal for relaxing and enjoying the panoramic views of the golf course that will give you a sense of serenity and wellbeing.