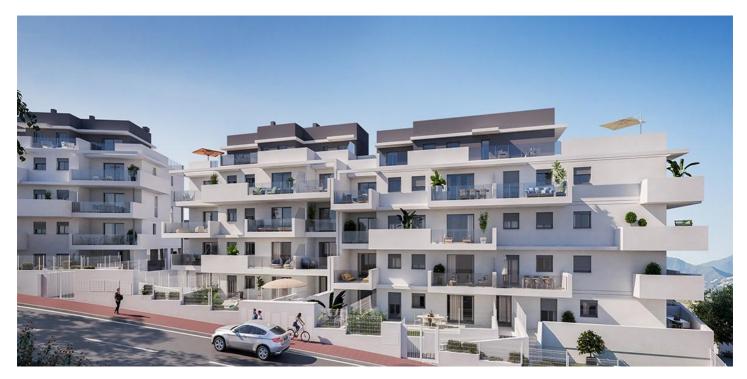

## NEW BUILD RESIDENTIAL COMPLEX IN LA DUQUESA, MANILVA

New Build residential complex consists of 60 apartments and penthouses with 2 and 3 bedrooms in La Duquesa golf, Manilva.

The blocks are distributed in ground floor, 2 storeys and penthouse, guaranteeing a variety of housing typologies to suit your needs.

All properties has garage and storage room in the basement.

Each home stands out for its spacious terraces, providing outdoor spaces ideal for relaxing and enjoying the panoramic views of the golf course that will give you a sense of serenity and wellbeing.