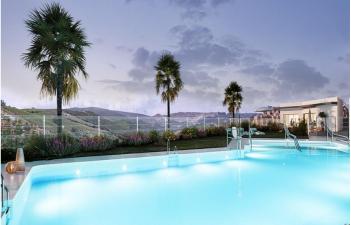

## Costa del Sol, Manilva

NEW BUILD RESIDENTIAL COMPLEX IN LA DUQUESA, MANILVA New Build residential complex consists of 60 apartments and penthouses with 2 and 3 bedrooms in La Duquesa golf, Manilva. The blocks are distributed in ground floor, 2 storeys and penthouse, guaranteeing a variety of housing typologies to suit your needs. All properties has garage and storage room in the basement. Each home stands out for its spacious terraces, providing outdoor spaces ideal for relaxing and enjoying the panoramic views of the golf course that will give you a sense of serenity and wellbeing. The communal areas of the project are designed to provide comfort and luxury, with landscaped spaces that will allow you to connect with nature, a swimming pool with a relaxing beach of sun loungers and a gastroteca that will become the perfect place to socialise and enjoy special moments. This is a place where comfort and quality of life come together to create an exceptional atmosphere. The location is ideal, with a privileged connection to the main roads that make it easy to get around the Costa del Sol and Campo de Gibraltar. In addition, you are surrounded by a complete entertainment environment, with the La Duquesa Marina in the immediate surroundings, a restaurant area to enjoy local and international gastronomy as it is a meeting point for international tourism and a prestigious frontline golf course that will delight lovers of this sport.

## Features:

Features Beach: 1200 Meters Gated Communal Pool Useable Build Space: 91 Msq. Location: Coastal, Urbanisation Near Commercial Center Elevator/Lift Number of Parking Spaces: 1 Near Golf / Golf Resort Property Double Bedrooms: 3 Near Schools Terrace: 43 Msq. Air Conditioning: Pre-Installed CO2 Emission Rating B