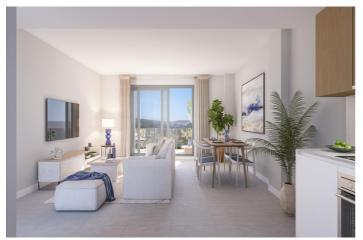

## Apartment for sale in Manilva, Manilva

Reference: SP0604 Bedrooms: 3

Bathrooms: 2 Build Size: 122m<sup>2</sup> Terrace: 43m<sup>2</sup>

## Costa del Sol, Manilva

NEW BUILD RESIDENTIAL COMPLEX IN LA DUQUESA, MANILVA New Build residential complex consists of 60 apartments and penthouses with 2 and 3 bedrooms in La Duquesa golf, Manilva. The blocks are distributed in ground floor, 2 storeys and penthouse, guaranteeing a variety of housing typologies to suit your needs. All properties has garage and storage room in the basement. Each home stands out for its spacious terraces, providing outdoor spaces ideal for relaxing and enjoying the panoramic views of the golf course that will give you a sense of serenity and wellbeing. The communal areas of the project are designed to provide comfort and luxury, with landscaped spaces that will allow you to connect with nature, a swimming pool with a relaxing beach of sun loungers and a gastroteca that will become the perfect place to socialise and enjoy special moments. This is a place where comfort and quality of life come together to create an exceptional atmosphere. The location is ideal, with a privileged connection to the main roads that make it easy to get around the Costa del Sol and Campo de Gibraltar. In addition, you are surrounded by a complete entertainment environment, with the La Duquesa Marina in the immediate surroundings, a restaurant area to enjoy local and international gastronomy as it is a meeting point for international tourism and a prestigious frontline golf course that will delight lovers of this sport.