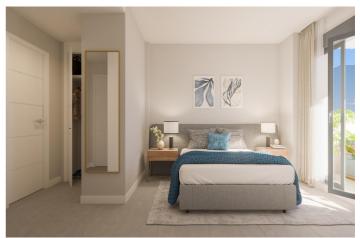

## Apartment for sale in Manilva, Manilva

Reference: SP0604 Bedrooms: 3

Bathrooms: 2 Build Size: 122m<sup>2</sup> Terrace: 43m<sup>2</sup>

## Features:

Features Beach: 1200 Meters Gated Communal Pool Useable Build Space: 91 Msq. Location: Coastal, Urbanisation Near Commercial Center Elevator/Lift Number of Parking Spaces: 1 Near Golf / Golf Resort Property Double Bedrooms: 3 Near Schools Terrace: 43 Msq. Air Conditioning: Pre-Installed CO2 Emission Rating B