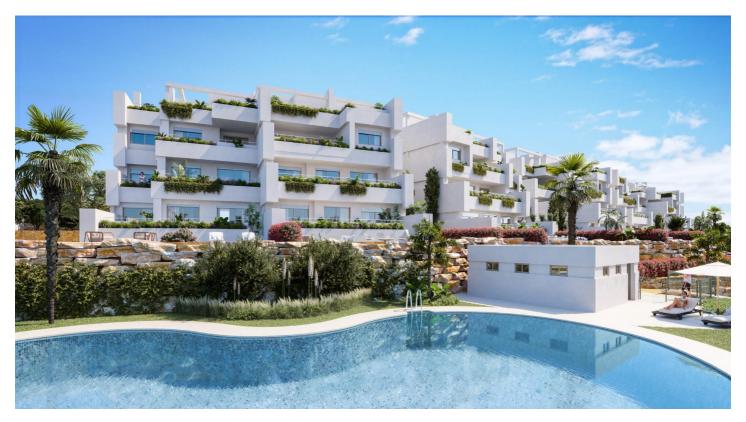

## NEW BUILD RESIDENTIAL COMPLEX IN ESTEPONA GOLF

New Build residential complex of 90 apartments and penthouses with 1, 2, and 3 bedrooms, all of them with garage space and storage room Estepona golf.

It is an exclusive gated community to guarantee security and privacy.

All properties are designed to enjoy the vegetation and the natural environment with interior spaces that seem to continue on the terraces to achieve greater luminosity and a feeling of spaciousness. In addition, the residential complex has common areas with two saline chlorination pools, a multisport court, a social club for recreational or sports activities, as well as large green areas.

Residential complex is an oasis surrounded by nature. A perfect place to enjoy the tranquillity, while you can access a wide range of outdoor sports activities, thanks to its proximity to the Estepona Golf courses and its spectacular beaches.