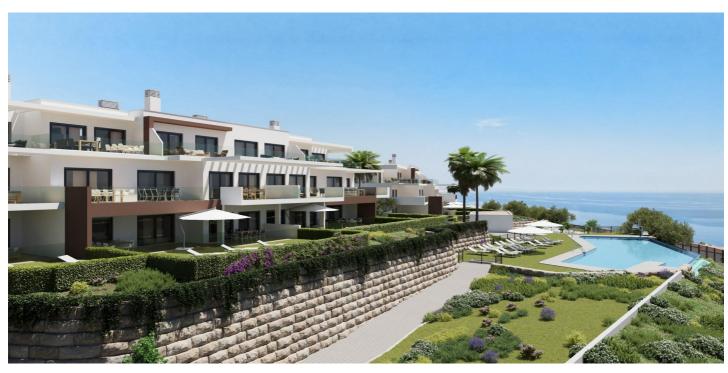

## Costa del Sol, Casares

NEW BUILD RESIDENTIAL COMPLEX IN CASARES New Build residential complex of 74 apartments with 1, 2 and 3 bedrooms strategically located 500m from the beach in Casares, Malaga. Residential divided on 7 residential buildings of three levels and located in a gated residential community, which provides an important privacy and security for the neighborhood. The complex has a beautiful infinity pool, a co-working area and an indoor gym. The orientation, mostly to the south, gives brightness to all the apartments. Designed with an avant-garde and contemporary style. The apartments and penthouses have been conceived to enjoy sea and mountain views, with functional and modern layouts and excellent construction qualities focused on efficiency and energy savings and respectful with the environment. Spacious terraces are projected from which you can enjoy beautiful sea and mountain views. Parking and storage room included in the price. Casares, on the Costa del Sol, Malaga. Puerto Banus is 30 minutes away, 35 minutes from Marbella, 10 minutes from the marina of Sotogrande. Located close to the magnificent beaches of Tarifa in the province of Cadiz. Some of the best Golf Courses are located just 10 minutes from the development. Road communication is excellent, connecting with the N340 at km 145 and also well connected to the toll road. The international airport at Malaga and AVE train station is just 1 hour away and Gibraltar airport 25 minutes.