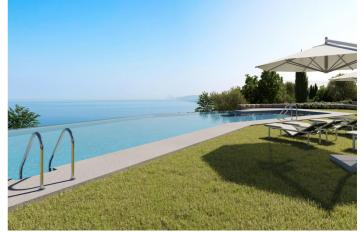

## Costa del Sol, Casares

NEW BUILD RESIDENTIAL COMPLEX IN CASARES New Build residential complex of 74 apartments with 1, 2 and 3 bedrooms strategically located 500m from the beach in Casares, Malaga. Residential divided on 7 residential buildings of three levels and located in a gated residential community, which provides an important privacy and security for the neighborhood. The complex has a beautiful infinity pool, a co-working area and an indoor gym. The orientation, mostly to the south, gives brightness to all the apartments. Designed with an avant-garde and contemporary style. The apartments and penthouses have been conceived to enjoy sea and mountain views, with functional and modern layouts and excellent construction qualities focused on efficiency and energy savings and respectful with the environment. Spacious terraces are projected from which you can enjoy beautiful sea and mountain views. Parking and storage room included in the price. Casares, on the Costa del Sol, Malaga. Puerto Banus is 30 minutes away, 35 minutes from Marbella, 10 minutes from the marina of Sotogrande. Located close to the magnificent beaches of Tarifa in the province of Cadiz. Some of the best Golf Courses are located just 10 minutes from the development. Road communication is excellent, connecting with the N340 at km 145 and also well connected to the toll road. The international airport at Malaga and AVE train station is just 1 hour away and Gibraltar airport 25 minutes.