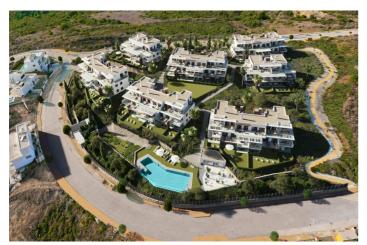

## Costa del Sol, Casares

NEW BUILD RESIDENTIAL COMPLEX IN CASARES New Build residential complex of 74 apartments with 1, 2 and 3 bedrooms strategically located 500m from the beach in Casares, Malaga. Residential divided on 7 residential buildings of three levels and located in a gated residential community, which provides an important privacy and security for the neighborhood. The complex has a beautiful infinity pool, a co-working area and an indoor gym. The orientation, mostly to the south, gives brightness to all the apartments. Designed with an avant-garde and contemporary style. The apartments and penthouses have been conceived to enjoy sea and mountain views, with functional and modern layouts and excellent construction qualities focused on efficiency and energy savings and respectful with the environment. Spacious terraces are projected from which you can enjoy beautiful sea and mountain views. Parking and storage room included in the price. Casares, on the Costa del Sol, Malaga. Puerto Banus is 30 minutes away, 35 minutes from Marbella, 10 minutes from the marina of Sotogrande. Located close to the magnificent beaches of Tarifa in the province of Cadiz. Some of the best Golf Courses are located just 10 minutes from the development. Road communication is excellent, connecting with the N340 at km 145 and also well connected to the toll road. The international airport at Malaga and AVE train station is just 1 hour away and Gibraltar airport 25 minutes.