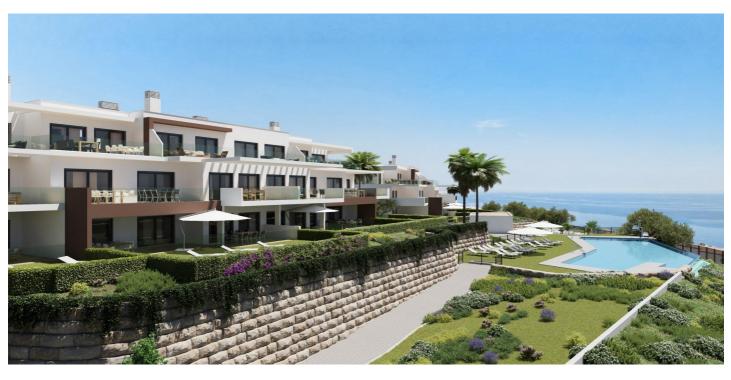

## Costa del Sol, Casares

NEW BUILD RESIDENTIAL COMPLEX IN CASARES New Build residential complex of 74 apartments with 1, 2 and 3 bedrooms strategically located 500m from the beach in Casares, Malaga. Residential divided on 7 residential buildings of three levels and located in a gated residential community, which provides an important privacy and security for the neighborhood. The complex has a beautiful infinity pool, a co-working area and an indoor gym. The orientation, mostly to the south, gives brightness to all the apartments. Designed with an avant-garde and contemporary style. The apartments and penthouses have been conceived to enjoy sea and mountain views, with functional and modern layouts and excellent construction qualities focused on efficiency and energy savings and respectful with the environment. Spacious terraces are projected from which you can enjoy beautiful sea and mountain views. Parking and storage room included in the price. Casares, on the Costa del Sol, Malaga. Puerto Banus is 30 minutes away, 35 minutes from Marbella, 10 minutes from the marina of Sotogrande. Located close to the magnificent beaches of Tarifa in the province of Cadiz. Some of the best Golf Courses are located just 10 minutes from the development. Road communication is excellent, connecting with the N340 at km 145 and also well connected to the toll road. The international airport at Malaga and AVE train station is just 1 hour away and Gibraltar airport 25 minutes.