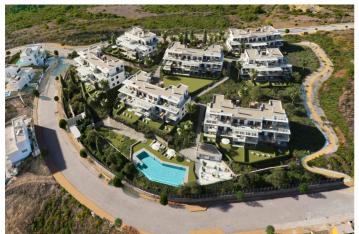

## Costa del Sol, Casares

NEW BUILD RESIDENTIAL COMPLEX IN CASARES New Build residential complex of 74 apartments with 1, 2 and 3 bedrooms strategically located 500m from the beach in Casares, Malaga. Residential divided on 7 residential buildings of three levels and located in a gated residential community, which provides an important privacy and security for the neighborhood. The complex has a beautiful infinity pool, a co-working area and an indoor gym. The orientation, mostly to the south, gives brightness to all the apartments. Designed with an avant-garde and contemporary style. The apartments and penthouses have been conceived to enjoy sea and mountain views, with functional and modern layouts and excellent construction qualities focused on efficiency and energy savings and respectful with the environment. Spacious terraces are projected from which you can enjoy beautiful sea and mountain views. Parking and storage room included in the price. Casares, on the Costa del Sol, Malaga. Puerto Banus is 30 minutes away, 35 minutes from Marbella, 10 minutes from the marina of Sotogrande. Located close to the magnificent beaches of Tarifa in the province of Cadiz. Some of the best Golf Courses are located just 10 minutes from the development. Road communication is excellent, connecting with the N340 at km 145 and also well connected to the toll road. The international airport at Malaga and AVE train station is just 1 hour away and Gibraltar airport 25 minutes.