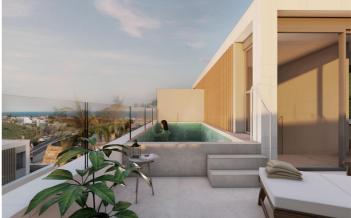

## Costa del Sol, Estepona

SEMI-DETACHED VILLAS WITH SEA AND GOLF COURSE VIEWS Project of 10 semi-detached villas, with stunning views of the sea, the golf course and the mountains. Each villa has 4 bedrooms, as well as a room that can be used as an office or laundry room. The corner villas have their own gardens and private swimming pool. The central villas have the pool on the roof terrace. The open and functional spaces are undoubtedly the protagonists of the homes, connecting the terraces with beautiful views of the sea, the golf course and the mountains. The gated complex is located just 5 minutes drive from the centre of one of the most important towns on the Costa del Sol, Estepona, known as the garden of Andalusia. This municipality has more than 21 km of coastline, where you can discover magical corners. It is located right next to the new hospital of Estepona, and the new Azata golf course. Close to restaurants, supermarkets, golf courses and all the services you may need. It is also only 20 minutes drive from Puerto Banus, Marbella and Sotogrande, 50 minutes from Malaga International Airport and 40 minutes from Gibraltar Airport. With over 320 days of sunshine a year, and an average annual temperature of 20°C, it is without doubt a unique place to enjoy the true Mediterranean lifestyle.

## Features:

Features Gated **Private Pool** WC: 1 Location: Coastal, Urbanisation Near Commercial Center **Double Bedrooms: 4** Beach: 1500 Meters Number of Parking Spaces: 2 Near Trees Views: Sea Near Golf / Golf Resort Property Garden Heating: Yes, Air Conditioning: Yes Terrace: 25 Msq. **Near Schools** Useable Build Space: 164 Msq.