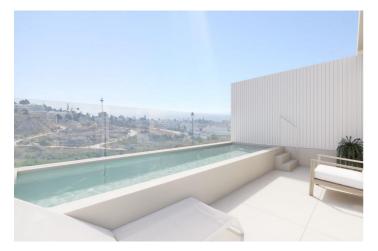

## Costa del Sol, Estepona

SEMI-DETACHED VILLAS WITH SEA AND GOLF COURSE VIEWS Project of 10 semi-detached villas, with stunning views of the sea, the golf course and the mountains. Each villa has 4 bedrooms, as well as a room that can be used as an office or laundry room. The corner villas have their own gardens and private swimming pool. The central villas have the pool on the roof terrace. The open and functional spaces are undoubtedly the protagonists of the homes, connecting the terraces with beautiful views of the sea, the golf course and the mountains. The gated complex is located just 5 minutes drive from the centre of one of the most important towns on the Costa del Sol, Estepona, known as the garden of Andalusia. This municipality has more than 21 km of coastline, where you can discover magical corners. It is located right next to the new hospital of Estepona, and the new Azata golf course. Close to restaurants, supermarkets, golf courses and all the services you may need. It is also only 20 minutes drive from Puerto Banus, Marbella and Sotogrande, 50 minutes from Malaga International Airport and 40 minutes from Gibraltar Airport. With over 320 days of sunshine a year, and an average annual temperature of 20°C, it is without doubt a unique place to enjoy the true Mediterranean lifestyle.

## Features:

Features Gated **Private Pool** WC: 1 Location: Coastal, Urbanisation Near Commercial Center **Double Bedrooms: 4** Beach: 1500 Meters Number of Parking Spaces: 2 Near Trees Views: Sea Near Golf / Golf Resort Property Garden Heating: Yes, Air Conditioning: Yes Terrace: 25 Msq. **Near Schools** Useable Build Space: 164 Msq.