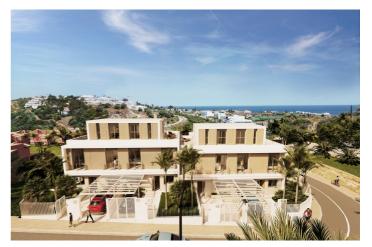

## Costa del Sol, Estepona

SEMI-DETACHED VILLAS WITH SEA AND GOLF COURSE VIEWS Project of 10 semi-detached villas, with stunning views of the sea, the golf course and the mountains. Each villa has 4 bedrooms, as well as a room that can be used as an office or laundry room. The corner villas have their own gardens and private swimming pool. The central villas have the pool on the roof terrace. The open and functional spaces are undoubtedly the protagonists of the homes, connecting the terraces with beautiful views of the sea, the golf course and the mountains. The gated complex is located just 5 minutes drive from the centre of one of the most important towns on the Costa del Sol, Estepona, known as the garden of Andalusia. This municipality has more than 21 km of coastline, where you can discover magical corners. It is located right next to the new hospital of Estepona, and the new Azata golf course. Close to restaurants, supermarkets, golf courses and all the services you may need. It is also only 20 minutes drive from Puerto Banus, Marbella and Sotogrande, 50 minutes from Malaga International Airport and 40 minutes from Gibraltar Airport. With over 320 days of sunshine a year, and an average annual temperature of 20°C, it is without doubt a unique place to enjoy the true Mediterranean lifestyle.