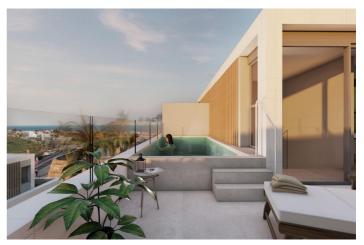

## Costa del Sol, Estepona

SEMI-DETACHED VILLAS WITH SEA AND GOLF COURSE VIEWS Project of 10 semi-detached villas, with stunning views of the sea, the golf course and the mountains. Each villa has 4 bedrooms, as well as a room that can be used as an office or laundry room. The corner villas have their own gardens and private swimming pool. The central villas have the pool on the roof terrace. The open and functional spaces are undoubtedly the protagonists of the homes, connecting the terraces with beautiful views of the sea, the golf course and the mountains. The gated complex is located just 5 minutes drive from the centre of one of the most important towns on the Costa del Sol, Estepona, known as the garden of Andalusia. This municipality has more than 21 km of coastline, where you can discover magical corners. It is located right next to the new hospital of Estepona, and the new Azata golf course. Close to restaurants, supermarkets, golf courses and all the services you may need. It is also only 20 minutes drive from Puerto Banus, Marbella and Sotogrande, 50 minutes from Malaga International Airport and 40 minutes from Gibraltar Airport. With over 320 days of sunshine a year, and an average annual temperature of 20°C, it is without doubt a unique place to enjoy the true Mediterranean lifestyle.