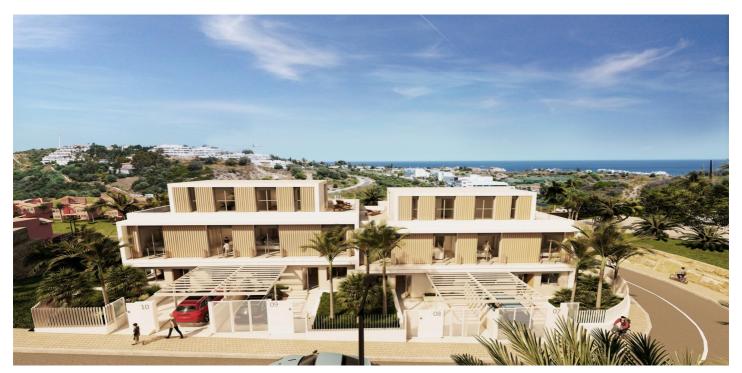

## Costa del Sol, Estepona

SEMI-DETACHED VILLAS WITH SEA AND GOLF COURSE VIEWS Project of 10 semi-detached villas, with stunning views of the sea, the golf course and the mountains. Each villa has 4 bedrooms, as well as a room that can be used as an office or laundry room. The corner villas have their own gardens and private swimming pool. The central villas have the pool on the roof terrace. The open and functional spaces are undoubtedly the protagonists of the homes, connecting the terraces with beautiful views of the sea, the golf course and the mountains. The gated complex is located just 5 minutes drive from the centre of one of the most important towns on the Costa del Sol, Estepona, known as the garden of Andalusia. This municipality has more than 21 km of coastline, where you can discover magical corners. It is located right next to the new hospital of Estepona, and the new Azata golf course. Close to restaurants, supermarkets, golf courses and all the services you may need. It is also only 20 minutes drive from Puerto Banus, Marbella and Sotogrande, 50 minutes from Malaga International Airport and 40 minutes from Gibraltar Airport. With over 320 days of sunshine a year, and an average annual temperature of 20°C, it is without doubt a unique place to enjoy the true Mediterranean lifestyle.