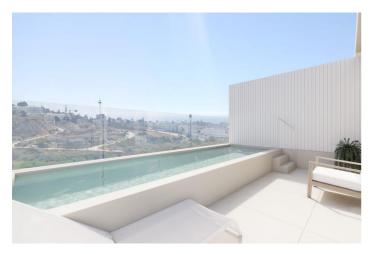

## Costa del Sol, Estepona

SEMI-DETACHED VILLAS WITH SEA AND GOLF COURSE VIEWS Project of 10 semi-detached villas, with stunning views of the sea, the golf course and the mountains. Each villa has 4 bedrooms, as well as a room that can be used as an office or laundry room. The corner villas have their own gardens and private swimming pool. The central villas have the pool on the roof terrace. The open and functional spaces are undoubtedly the protagonists of the homes, connecting the terraces with beautiful views of the sea, the golf course and the mountains. The gated complex is located just 5 minutes drive from the centre of one of the most important towns on the Costa del Sol, Estepona, known as the garden of Andalusia. This municipality has more than 21 km of coastline, where you can discover magical corners. It is located right next to the new hospital of Estepona, and the new Azata golf course. Close to restaurants, supermarkets, golf courses and all the services you may need. It is also only 20 minutes drive from Puerto Banus, Marbella and Sotogrande, 50 minutes from Malaga International Airport and 40 minutes from Gibraltar Airport. With over 320 days of sunshine a year, and an average annual temperature of 20°C, it is without doubt a unique place to enjoy the true Mediterranean lifestyle.