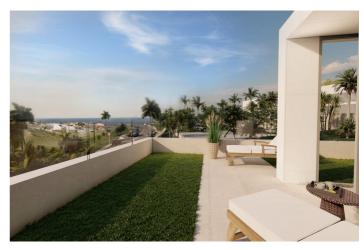

## Costa del Sol, Estepona

SEMI-DETACHED VILLAS WITH SEA AND GOLF COURSE VIEWS Project of 10 semi-detached villas, with stunning views of the sea, the golf course and the mountains. Each villa has 4 bedrooms, as well as a room that can be used as an office or laundry room. The corner villas have their own gardens and private swimming pool. The central villas have the pool on the roof terrace. The open and functional spaces are undoubtedly the protagonists of the homes, connecting the terraces with beautiful views of the sea, the golf course and the mountains. The gated complex is located just 5 minutes drive from the centre of one of the most important towns on the Costa del Sol, Estepona, known as the garden of Andalusia. This municipality has more than 21 km of coastline, where you can discover magical corners. It is located right next to the new hospital of Estepona, and the new Azata golf course. Close to restaurants, supermarkets, golf courses and all the services you may need. It is also only 20 minutes drive from Puerto Banus, Marbella and Sotogrande, 50 minutes from Malaga International Airport and 40 minutes from Gibraltar Airport. With over 320 days of sunshine a year, and an average annual temperature of 20°C, it is without doubt a unique place to enjoy the true Mediterranean lifestyle.