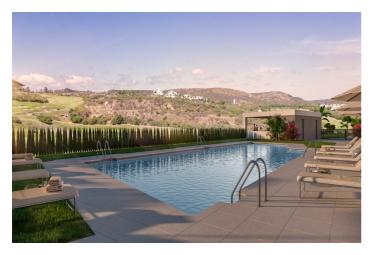

In addition, all homes have garage and storage room in the basement.

The residential complex offers very complete common areas, composed of landscaped spaces, swimming pool with sun loungers, gastroteca and a parking for buggies so that the owners can enjoy their free time to the maximum without having to leave their homes. In addition, the residential complex is fully enclosed and fenced for the safety of the residents.