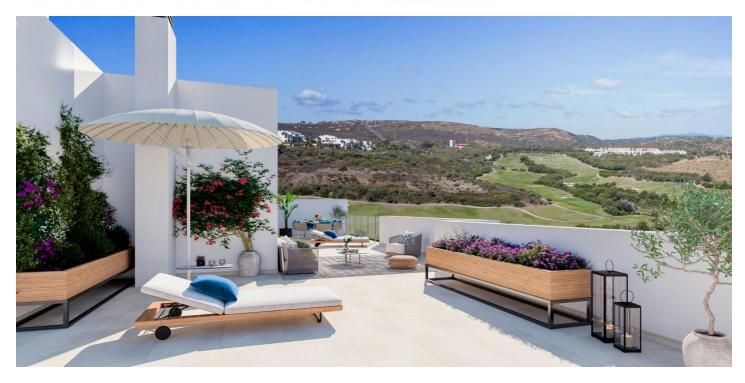

## Costa de la Luz, La Línea de la Concepción

NEW BUILD RESIDENTIAL COMPLEX IN LA ALCAIDESA, SAN ROQUE

New Build residential development in La Alcaidesa, the province of Cadiz, distributed in 55 multi-family homes, with options of 2 and 3 bedrooms with large terraces that allow you to enjoy panoramic views of the golf course of La Alcaidesa and make the most of the natural environment.

## Eigenschaften:

| Merkmale                         | Energiebewertung | CO2 - Emissionsbewertung |
|----------------------------------|------------------|--------------------------|
| Terrace: 128 Msq.                | В                | В                        |
| Gated                            |                  |                          |
| Useable Build Space: 92 Msq.     |                  |                          |
| Communal Pool                    |                  |                          |
| Location: Coastal, Urbanisation  |                  |                          |
| Near Commercial Center           |                  |                          |
| Elevator/Lift                    |                  |                          |
| Air Conditioning: Yes            |                  |                          |
| Number of Parking Spaces: 1      |                  |                          |
| Near Golf / Golf Resort Property |                  |                          |
| Beach: 1600 Meters               |                  |                          |
| Double Bedrooms: 3               |                  |                          |
| Near Schools                     |                  |                          |