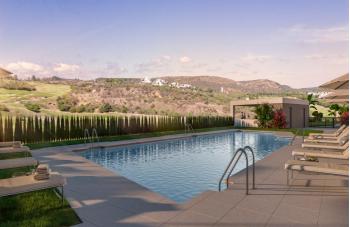

In addition, all homes have garage and storage room in the basement.

The residential complex offers very complete common areas, composed of landscaped spaces, swimming pool with sun loungers, gastroteca and a parking for buggies so that the owners can enjoy their free time to the maximum without having to leave their homes. In addition, the residential complex is fully enclosed and fenced for the safety of the residents.