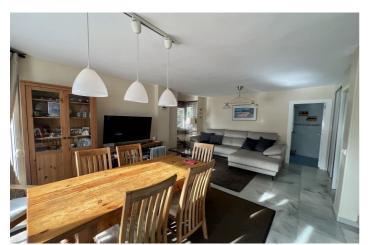

## Costa del Sol, Calahonda

A recently renovated apartment with a south west facing terrace duplex apartment located in the lower area of Calahonda!, no need for a car walking distance to everything El Zoco, shops, bars/restaurants and beach all within 500m2 On the lower level there is a bright lounge with a working fire place and a sunny terrace with nice views over the pool and gardens. On this floor there is also the kitchen with a utility terrace. On the upper level there are two bedrooms and a bathroom, both bedrooms have a private terrace. The front bedroom terrace has nice views over the gardens and also a partial sea view. Situated within a secure complex with communal parking and two pools set amongst beautiful lush gardens. The location is fantastic, Viewings are highly recommended