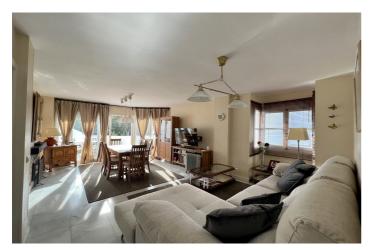

## Costa del Sol, Calahonda

A recently renovated apartment with a south west facing terrace duplex apartment located in the lower area of Calahonda!, no need for a car walking distance to everything El Zoco, shops, bars/restaurants and beach all within 500m2 On the lower level there is a bright lounge with a working fire place and a sunny terrace with nice views over the pool and gardens. On this floor there is also the kitchen with a utility terrace. On the upper level there are two bedrooms and a bathroom, both bedrooms have a private terrace. The front bedroom terrace has nice views over the gardens and also a partial sea view. Situated within a secure complex with communal parking and two pools set amongst beautiful lush gardens. The location is fantastic, Viewings are highly recommended