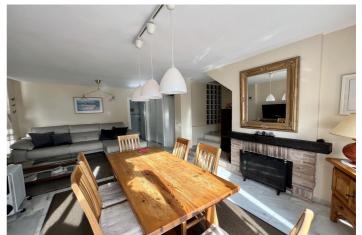

## Costa del Sol, Calahonda

A recently renovated apartment with a south west facing terrace duplex apartment located in the lower area of Calahonda!, no need for a car walking distance to everything El Zoco, shops, bars/restaurants and beach all within 500m2 On the lower level there is a bright lounge with a working fire place and a sunny terrace with nice views over the pool and gardens. On this floor there is also the kitchen with a utility terrace. On the upper level there are two bedrooms and a bathroom, both bedrooms have a private terrace. The front bedroom terrace has nice views over the gardens and also a partial sea view. Situated within a secure complex with communal parking and two pools set amongst beautiful lush gardens. The location is fantastic, Viewings are highly recommended