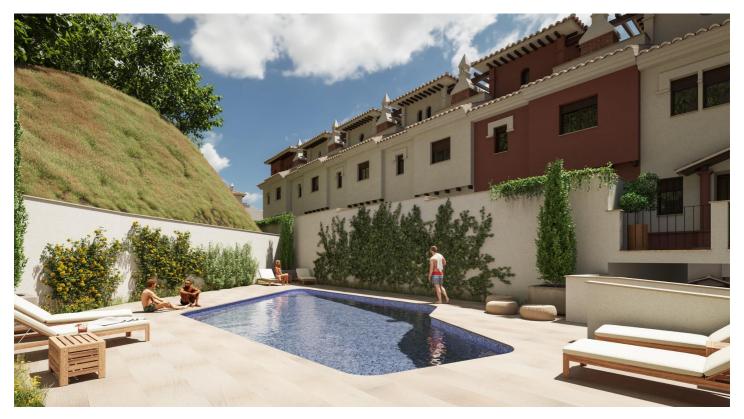

All with an excellent orientation and large windows that optimise natural light, with views of the natural territorial heritage. Turn your home into the best place to start a new life.

This properties offering a perfect distribution, with large garages, terrace, chill-out area with barbecue and with the possibility of a private swimming pool in some cases. In addition, the houses have their own underground garage with multiple expansion possibilities.

Eigenschaften:

Merkmale

BBQ Location: Rural, Urbanisation

Gated

**Communal Pool** 

Under-Build / Basement

Useable Build Space: 130 Msq.

Beach: 4000 Meters Near Commercial Center