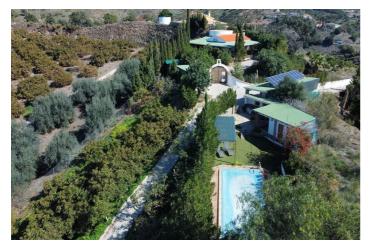

## Costa del Sol East, Almayate

Experience the Mediterranean lifestyle in this stunning finca located above Almayate, offering breathtaking sea views. Situated on an expansive plot of nearly 13,000 m2, this oasis is surrounded by productive avocado and mango trees. The charming house boasts an open living and dining area, a modern kitchen, and a cozy fireplace for relaxed evenings. The bedroom is designed in an open concept, creating a harmonious atmosphere. A bathroom completes the comfortable living space. The spacious glass-fronted terrace on the front invites you to enjoy the panoramic views of the Mediterranean. An adjacent workshop/storage room provides additional space for creative projects. A rustic wooden hut next to the main building can serve as an additional bedroom, adding a unique charm to the finca. Practical and functional, the laundry room with ample storage ensures convenience in daily living. The separate pool area, surrounded by lush greenery, creates an idyllic oasis of relaxation. Another room, independent of the main building, offers flexibility for guests or additional living space. A separate bathroom in close proximity ensures privacy. The finca has solar panels, three wells and two large water tanks. Two spacious garages and an automatic entrance gate provide comfort and security. This unique finca combines Mediterranean flair, comfort, and a connection to nature a perfect home for those who appreciate a relaxed lifestyle. Let yourself be enchanted by this paradise! We are pleased to be able to present this dream property to you soon, either personally or via virtual viewing. Because this world is unique just like our Axarquía. In Andalusia. On the Costa del Sol. Here, on the sunny side of life...