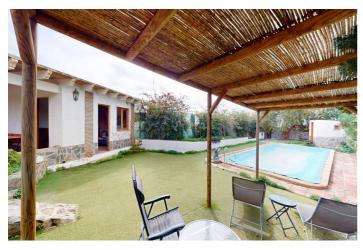

## Costa del Sol East, Almayate

Experience the Mediterranean lifestyle in this stunning finca located above Almayate, offering breathtaking sea views. Situated on an expansive plot of nearly 13,000 m2, this oasis is surrounded by productive avocado and mango trees. The charming house boasts an open living and dining area, a modern kitchen, and a cozy fireplace for relaxed evenings. The bedroom is designed in an open concept, creating a harmonious atmosphere. A bathroom completes the comfortable living space. The spacious glass-fronted terrace on the front invites you to enjoy the panoramic views of the Mediterranean. An adjacent workshop/storage room provides additional space for creative projects. A rustic wooden hut next to the main building can serve as an additional bedroom, adding a unique charm to the finca. Practical and functional, the laundry room with ample storage ensures convenience in daily living. The separate pool area, surrounded by lush greenery, creates an idyllic oasis of relaxation. Another room, independent of the main building, offers flexibility for guests or additional living space. A separate bathroom in close proximity ensures privacy. The finca has solar panels, three wells and two large water tanks. Two spacious garages and an automatic entrance gate provide comfort and security. This unique finca combines Mediterranean flair, comfort, and a connection to nature a perfect home for those who appreciate a relaxed lifestyle. Let yourself be enchanted by this paradise! We are pleased to be able to present this dream property to you soon, either personally or via virtual viewing. Because this world is unique just like our Axarquía. In Andalusia. On the Costa del Sol. Here, on the sunny side of life...

Country

Close To Marina

PoolKitchenGardenPrivatePartially FittedPrivate

Parking Garage

More Than One