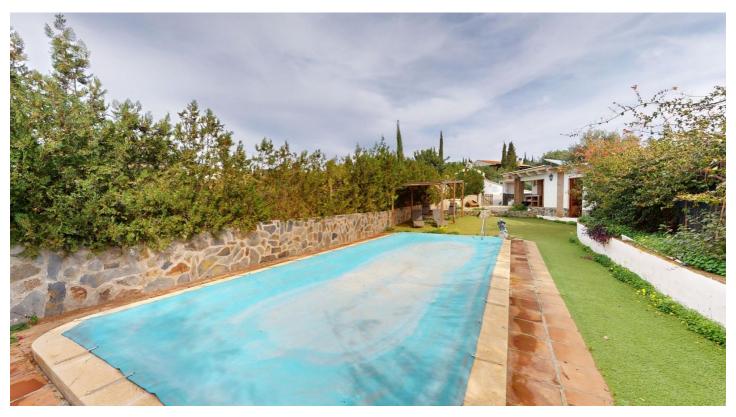

## Costa del Sol East, Almayate

Experience the Mediterranean lifestyle in this stunning finca located above Almayate, offering breathtaking sea views. Situated on an expansive plot of nearly 13,000 m2, this oasis is surrounded by productive avocado and mango trees. The charming house boasts an open living and dining area, a modern kitchen, and a cozy fireplace for relaxed evenings. The bedroom is designed in an open concept, creating a harmonious atmosphere. A bathroom completes the comfortable living space. The spacious glass-fronted terrace on the front invites you to enjoy the panoramic views of the Mediterranean. An adjacent workshop/storage room provides additional space for creative projects. A rustic wooden hut next to the main building can serve as an additional bedroom, adding a unique charm to the finca. Practical and functional, the laundry room with ample storage ensures convenience in daily living. The separate pool area, surrounded by lush greenery, creates an idyllic oasis of relaxation. Another room, independent of the main building, offers flexibility for guests or additional living space. A separate bathroom in close proximity ensures privacy. The finca has solar panels, three wells and two large water tanks. Two spacious garages and an automatic entrance gate provide comfort and security. This unique finca combines Mediterranean flair, comfort, and a connection to nature a perfect home for those who appreciate a relaxed lifestyle. Let yourself be enchanted by this paradise! We are pleased to be able to present this dream property to you soon, either personally or via virtual viewing. Because this world is unique just like our Axarquía. In Andalusia. On the Costa del Sol. Here, on the sunny side of life...

Country

Close To Marina

PoolKitchenGardenPrivatePartially FittedPrivate

Parking Garage

More Than One