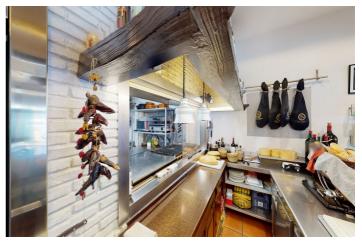

### Costa del Sol East, Caleta de Vélez

In the port of Caleta de Velez you get the unique opportunity to acquire this constellation of three, two businesses and living. On the ground floor is the well-established restaurant with upscale cuisine, known and successful for many years. It offers about 25 seats inside and another 25 outside, which are currently not used. Next to the restaurant is the reception to the hostel which is located on the first and second floor. The hostel has 8 double rooms and 2 triple rooms all of them with on-suite bathrooms. All rooms are equipped with air conditioning, minibar and TV. The building is completely handicapped accessible, the elevator goes to all floors, including the privately used penthouse on the third floor. The penthouse overlooks everything from the port to the picturesque bay of Torre del Mar. It offers 3 bedrooms, a bathroom, a kitchen and a living room, as well as a spacious terrace. The golf course Baviera is only 5 minutes away from the property, the airport Málaga is also less than 30 min away, everything else can be reached on foot. The overall condition of the building is impeccable and leaves nothing to be desired. It combines dreamlike living with two good businesses. We are pleased to be able to present this dream property to you soon, either personally or via virtual viewing. Because this world, it is unique - just like our Axarquía. In Andalusia. On the Costa del Sol. Here, on the sunny side of life...

Kitchen

Partially Fitted

**Furniture** Fully Furnished