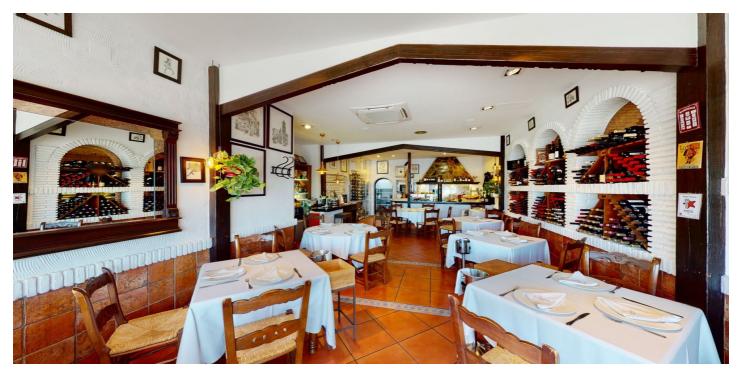

### Costa del Sol East, Caleta de Vélez

In the port of Caleta de Velez you get the unique opportunity to acquire this constellation of three, two businesses and living. On the ground floor is the well-established restaurant with upscale cuisine, known and successful for many years. It offers about 25 seats inside and another 25 outside, which are currently not used. Next to the restaurant is the reception to the hostel which is located on the first and second floor. The hostel has 8 double rooms and 2 triple rooms all of them with on-suite bathrooms. All rooms are equipped with air conditioning, minibar and TV. The building is completely handicapped accessible, the elevator goes to all floors, including the privately used penthouse on the third floor. The penthouse overlooks everything from the port to the picturesque bay of Torre del Mar. It offers 3 bedrooms, a bathroom, a kitchen and a living room, as well as a spacious terrace. The golf course Baviera is only 5 minutes away from the property, the airport Málaga is also less than 30 min away, everything else can be reached on foot. The overall condition of the building is impeccable and leaves nothing to be desired. It combines dreamlike living with two good businesses. We are pleased to be able to present this dream property to you soon, either personally or via virtual viewing. Because this world, it is unique - just like our Axarquía. In Andalusia. On the Costa del Sol. Here, on the sunny side of life...