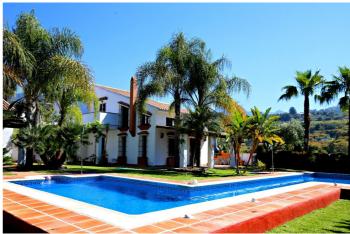

## Costa del Sol East, Frigiliana

Exclusive and unique of its kind: a 16.000m2 Andalusian vacation resort with horse farm between Frigiliana and Nerja-with a built-up area of more than 1.600m2! In total, the resort has nine bedrooms, ten bathrooms and two guest toilets, spread over two traditional and authentically designed building complexes. The smaller house has a private pool as well as several terraces and consists of three bedrooms, three bathrooms, a large salon with fireplace and a fully equipped kitchen. The main building is divided into two wings, each with three bedrooms and bathrooms, a shared kitchen and a salon with fireplace. From both salons you enter the park area behind the house with its characteristic double pool. Moreover, a large garage under the main house can be easily transformed into two more independent living units; all the fixtures are already in place. The riding arena of the property measures 20x40 meters and is equipped with floodlights. Currently, the resort has two stables with a total of 13 boxes. Sounds like a true dream? We think so too-and are pleased to be able to present this exclusively marketed property to you in person on site or via virtual tour... here with us: on the sunny side of life.