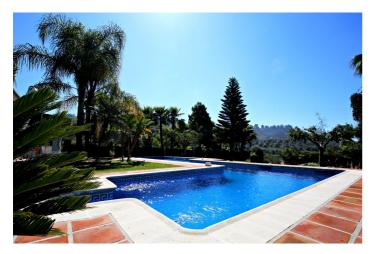

## Costa del Sol East, Frigiliana

Exclusive and unique of its kind: a 16.000m2 Andalusian vacation resort with horse farm between Frigiliana and Nerja-with a built-up area of more than 1.600m2! In total, the resort has nine bedrooms, ten bathrooms and two guest toilets, spread over two traditional and authentically designed building complexes. The smaller house has a private pool as well as several terraces and consists of three bedrooms, three bathrooms, a large salon with fireplace and a fully equipped kitchen. The main building is divided into two wings, each with three bedrooms and bathrooms, a shared kitchen and a salon with fireplace. From both salons you enter the park area behind the house with its characteristic double pool. Moreover, a large garage under the main house can be easily transformed into two more independent living units; all the fixtures are already in place. The riding arena of the property measures 20x40 meters and is equipped with floodlights. Currently, the resort has two stables with a total of 13 boxes. Sounds like a true dream? We think so too-and are pleased to be able to present this exclusively marketed property to you in person on site or via virtual tour... here with us: on the sunny side of life.