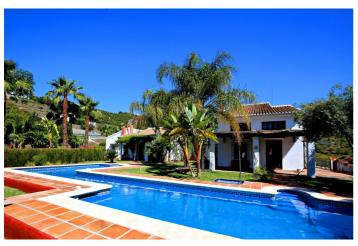

## Costa del Sol East, Frigiliana

Exclusive and unique of its kind: a 16.000m2 Andalusian vacation resort with horse farm between Frigiliana and Nerja-with a built-up area of more than 1.600m2! In total, the resort has nine bedrooms, ten bathrooms and two guest toilets, spread over two traditional and authentically designed building complexes. The smaller house has a private pool as well as several terraces and consists of three bedrooms, three bathrooms, a large salon with fireplace and a fully equipped kitchen. The main building is divided into two wings, each with three bedrooms and bathrooms, a shared kitchen and a salon with fireplace. From both salons you enter the park area behind the house with its characteristic double pool. Moreover, a large garage under the main house can be easily transformed into two more independent living units; all the fixtures are already in place. The riding arena of the property measures 20x40 meters and is equipped with floodlights. Currently, the resort has two stables with a total of 13 boxes. Sounds like a true dream? We think so too-and are pleased to be able to present this exclusively marketed property to you in person on site or via virtual tour... here with us: on the sunny side of life.