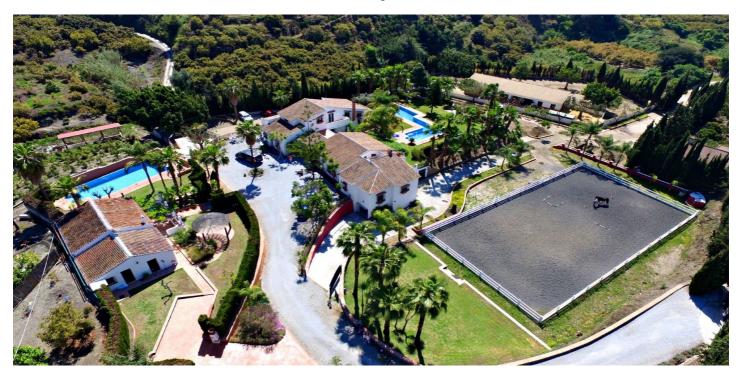

## Costa del Sol East, Frigiliana

Exclusive and unique of its kind: a 16.000m2 Andalusian vacation resort with horse farm between Frigiliana and Nerja-with a built-up area of more than 1.600m2! In total, the resort has nine bedrooms, ten bathrooms and two guest toilets, spread over two traditional and authentically designed building complexes. The smaller house has a private pool as well as several terraces and consists of three bedrooms, three bathrooms, a large salon with fireplace and a fully equipped kitchen. The main building is divided into two wings, each with three bedrooms and bathrooms, a shared kitchen and a salon with fireplace. From both salons you enter the park area behind the house with its characteristic double pool. Moreover, a large garage under the main house can be easily transformed into two more independent living units; all the fixtures are already in place. The riding arena of the property measures 20x40 meters and is equipped with floodlights. Currently, the resort has two stables with a total of 13 boxes. Sounds like a true dream? We think so too-and are pleased to be able to present this exclusively marketed property to you in person on site or via virtual tour... here with us: on the sunny side of life.