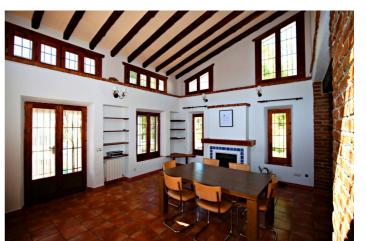

## Costa del Sol East, Frigiliana

Exclusive and unique of its kind: a 16.000m2 Andalusian vacation resort with horse farm between Frigiliana and Nerja-with a built-up area of more than 1.600m2! In total, the resort has nine bedrooms, ten bathrooms and two guest toilets, spread over two traditional and authentically designed building complexes. The smaller house has a private pool as well as several terraces and consists of three bedrooms, three bathrooms, a large salon with fireplace and a fully equipped kitchen. The main building is divided into two wings, each with three bedrooms and bathrooms, a shared kitchen and a salon with fireplace. From both salons you enter the park area behind the house with its characteristic double pool. Moreover, a large garage under the main house can be easily transformed into two more independent living units; all the fixtures are already in place. The riding arena of the property measures 20x40 meters and is equipped with floodlights. Currently, the resort has two stables with a total of 13 boxes. Sounds like a true dream? We think so too-and are pleased to be able to present this exclusively marketed property to you in person on site or via virtual tour... here with us: on the sunny side of life.