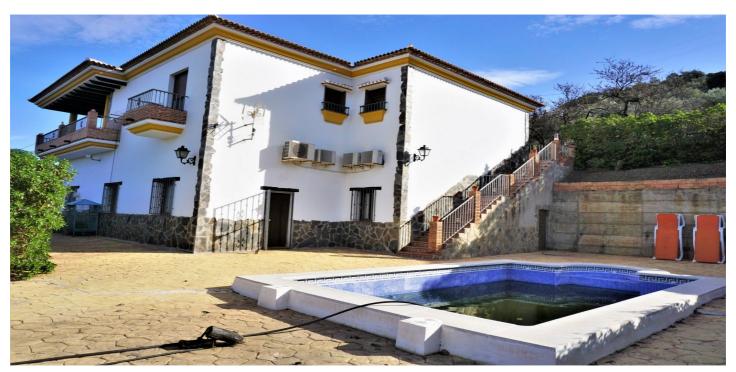

## Detached Villa for sale in Sayalonga, Sayalonga

585,000€

Reference: R4209250 Bedrooms: 5 Bathrooms: 3 Plot Size: 4,900m<sup>2</sup> Build Size: 330m<sup>2</sup>

## Axarquía, Sayalonga

Magnificent villa located only 5 minutes walk from Sayalonga's centre. Fully paved access at street level with beautiful views over the village. The villa has a built area of 330 m2, which is divided into 2 floors. On the upper floor, we find a spacious living-dining room connected to a great terrace, ideal for any occasion. Here we can also find a laundry area. The property has an independent and well-furnished kitchen with pantry. Furthermore, there is a guest bedroom right next to a long hallway leading to the bedrooms and a bathroom. The master bedroom has a large walk-in closet, an en-suite bathroom and a lovely little terrace which ensures the same views as the previous one. It has air conditioning hot/cold and heating system in the bathrooms. Downstairs, we reach a large guest flat where there is space to set up any kind of celebrations. It has a bedroom and a bathroom. Moreover, this level links to a garage used as a gym area, where you can park more than two vehicles. Outside, the plot has an approximate size of 5000 m2, with a perfect area devoted to a private swimming pool, equipped with loungers and a storage room with a water boiler. It also has a barbecue area with several fruit trees in production: avocados, lemons and oranges. In addition, there is a registered well that produces 50.000 litres of water per month, with mountain water. Would you like to discover this property with us? We are pleased to be able to present this dream property to you soon, either personally or via virtual viewing. Because this world, it is unique - just like our Axarquía. In Andalusia. On the Costa del Sol. Here, on the sunny side of life...