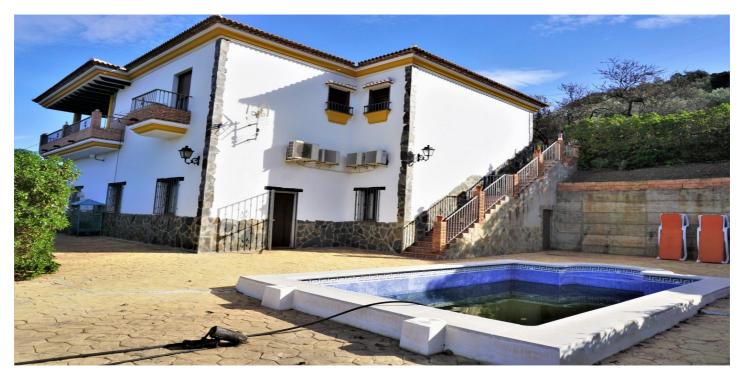

## Villa - Chalet en venta en Sayalonga, Sayalonga

585.000€

Referencia: R4209250 Dormitorios: 5 Baños: 3 Terreno: 4.900m² Construído: 330m²

## Axarquía, Sayalonga

Magnificent villa located only 5 minutes walk from Sayalonga's centre. Fully paved access at street level with beautiful views over the village. The villa has a built area of 330 m2, which is divided into 2 floors. On the upper floor, we find a spacious living-dining room connected to a great terrace, ideal for any occasion. Here we can also find a laundry area. The property has an independent and well-furnished kitchen with pantry. Furthermore, there is a guest bedroom right next to a long hallway leading to the bedrooms and a bathroom. The master bedroom has a large walk-in closet, an en-suite bathroom and a lovely little terrace which ensures the same views as the previous one. It has air conditioning hot/cold and heating system in the bathrooms. Downstairs, we reach a large guest flat where there is space to set up any kind of celebrations. It has a bedroom and a bathroom. Moreover, this level links to a garage used as a gym area, where you can park more than two vehicles. Outside, the plot has an approximate size of 5000 m2, with a perfect area devoted to a private swimming pool, equipped with loungers and a storage room with a water boiler. It also has a barbecue area with several fruit trees in production: avocados, lemons and oranges. In addition, there is a registered well that produces 50.000 litres of water per month, with mountain water. Would you like to discover this property with us? We are pleased to be able to present this dream property to you soon, either personally or via virtual viewing. Because this world, it is unique - just like our Axarquía. In Andalusia. On the Costa del Sol. Here, on the sunny side of life...