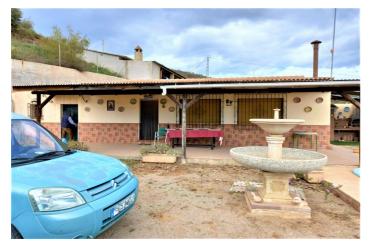

## Costa del Sol East, Almayate

With incredible panoramic views to the mountains and especially to the sea, we present this cosy cortijo located in the municipality of Almayate. The property is close to all necessary amenities and only 10 minutes walking distance to the beach. Through a completely concreted road and a gate, we access to a fenced rustic property which has a plantation of 200 avocado trees and a water deposit of 3000L. It is worth mentioning that it also has trees with nisperos and lemons. Just at the entrance of the property, there is a parking area for only one vehicle, which is currently used as a wood storage area. There is also a large area for parking more vehicles. Next to the house there is a large storage room, a porch of about 42 m2, a magnificent barbecue area with oven, a swimming pool and a fountain for private use with enviable sea views. The property is all on one floor and has an open plan fully equipped kitchen, adjoining a spacious and well furnished living room which also has a fireplace. It has a good level of luminosity with south orientation. Within a constructed area of 69 m2, it is divided into two bedrooms and a bathroom which has a superb modern shower room. Both bedrooms have fitted wardrobes and of course the property has mains electricity, telephone and gas. We are pleased to be able to present this dream property to you soon, either personally or via virtual viewing. Because this world, it is unique - just like our Axarquía. In Andalusia. On the Costa del Sol. Here, on the sunny side of life...