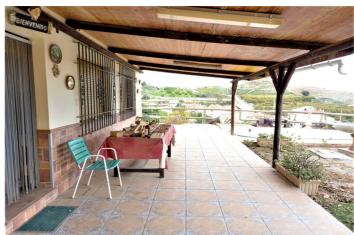

## Costa del Sol East, Almayate

With incredible panoramic views to the mountains and especially to the sea, we present this cosy cortijo located in the municipality of Almayate. The property is close to all necessary amenities and only 10 minutes walking distance to the beach. Through a completely concreted road and a gate, we access to a fenced rustic property which has a plantation of 200 avocado trees and a water deposit of 3000L. It is worth mentioning that it also has trees with nisperos and lemons. Just at the entrance of the property, there is a parking area for only one vehicle, which is currently used as a wood storage area. There is also a large area for parking more vehicles. Next to the house there is a large storage room, a porch of about 42 m2, a magnificent barbecue area with oven, a swimming pool and a fountain for private use with enviable sea views. The property is all on one floor and has an open plan fully equipped kitchen, adjoining a spacious and well furnished living room which also has a fireplace. It has a good level of luminosity with south orientation. Within a constructed area of 69 m2, it is divided into two bedrooms and a bathroom which has a superb modern shower room. Both bedrooms have fitted wardrobes and of course the property has mains electricity, telephone and gas. We are pleased to be able to present this dream property to you soon, either personally or via virtual viewing. Because this world, it is unique - just like our Axarquía. In Andalusia. On the Costa del Sol. Here, on the sunny side of life...