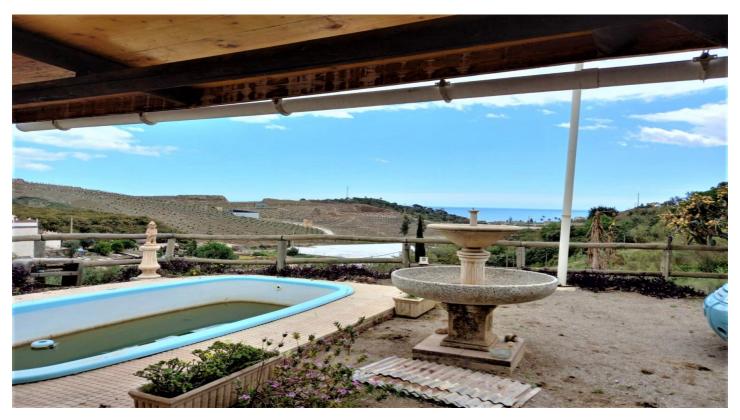

## Costa del Sol East, Almayate

With incredible panoramic views to the mountains and especially to the sea, we present this cosy cortijo located in the municipality of Almayate. The property is close to all necessary amenities and only 10 minutes walking distance to the beach. Through a completely concreted road and a gate, we access to a fenced rustic property which has a plantation of 200 avocado trees and a water deposit of 3000L. It is worth mentioning that it also has trees with nisperos and lemons. Just at the entrance of the property, there is a parking area for only one vehicle, which is currently used as a wood storage area. There is also a large area for parking more vehicles. Next to the house there is a large storage room, a porch of about 42 m2, a magnificent barbecue area with oven, a swimming pool and a fountain for private use with enviable sea views. The property is all on one floor and has an open plan fully equipped kitchen, adjoining a spacious and well furnished living room which also has a fireplace. It has a good level of luminosity with south orientation. Within a constructed area of 69 m2, it is divided into two bedrooms and a bathroom which has a superb modern shower room. Both bedrooms have fitted wardrobes and of course the property has mains electricity, telephone and gas. We are pleased to be able to present this dream property to you soon, either personally or via virtual viewing. Because this world, it is unique - just like our Axarquía. In Andalusia. On the Costa del Sol. Here, on the sunny side of life...

**Features:** 

FeaturesOrientationViewsPrivate TerraceSouthSea

Storage Room

Fitted Wardrobes

Barbeque

SettingConditionPoolClose To SeaGoodPrivate

Close To Shops Close To Schools

Country