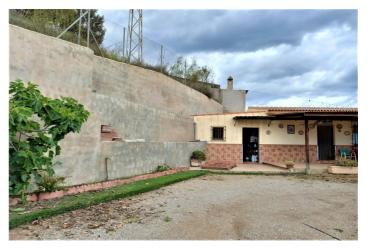

## Costa del Sol East, Almayate

With incredible panoramic views to the mountains and especially to the sea, we present this cosy cortijo located in the municipality of Almayate. The property is close to all necessary amenities and only 10 minutes walking distance to the beach. Through a completely concreted road and a gate, we access to a fenced rustic property which has a plantation of 200 avocado trees and a water deposit of 3000L. It is worth mentioning that it also has trees with nisperos and lemons. Just at the entrance of the property, there is a parking area for only one vehicle, which is currently used as a wood storage area. There is also a large area for parking more vehicles. Next to the house there is a large storage room, a porch of about 42 m2, a magnificent barbecue area with oven, a swimming pool and a fountain for private use with enviable sea views. The property is all on one floor and has an open plan fully equipped kitchen, adjoining a spacious and well furnished living room which also has a fireplace. It has a good level of luminosity with south orientation. Within a constructed area of 69 m2, it is divided into two bedrooms and a bathroom which has a superb modern shower room. Both bedrooms have fitted wardrobes and of course the property has mains electricity, telephone and gas. We are pleased to be able to present this dream property to you soon, either personally or via virtual viewing. Because this world, it is unique - just like our Axarquía. In Andalusia. On the Costa del Sol. Here, on the sunny side of life...